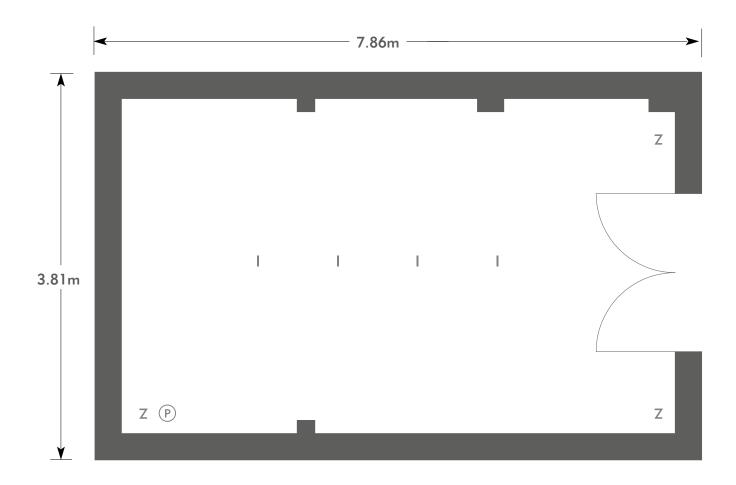

## Blue Room

### KEY:

**Z** = 13 Amp Sockets

**32A** = 32 AMP Single Phase

P = Phone Point

■ ISDN line

TV = T. V. Socket

**L/S** = Light Switch

C L = Chandelier / Ceiling light

= Screen

A/C = Heating / Aircon

Diagrams are not to scale, layouts are representative.

To book your meeting or event, call **01276 478476** or email **groupsales@exclusive.co.uk** 