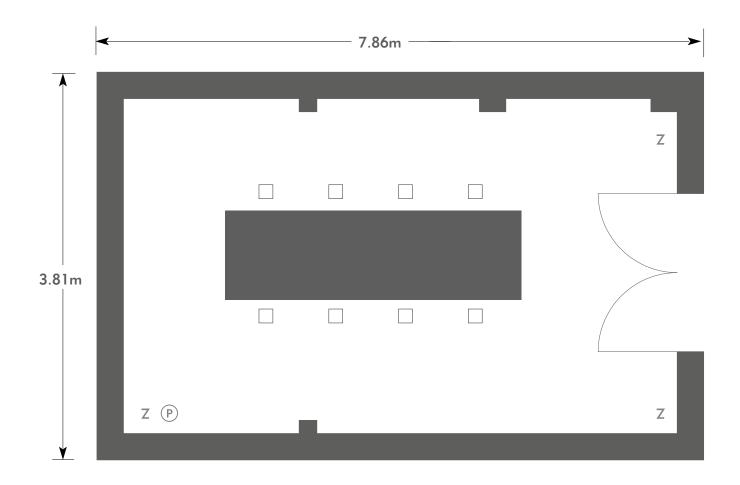

## Blue Room

Room plan: Boardroom Capacity: 10 people

### KEY:

**Z** = 13 Amp Sockets

**32A** = 32 AMP Single Phase

P = Phone Point

= ISDN line

TV = T. V. Socket

**L/S** = Light Switch

C L = Chandelier / Ceiling light

= Screen

A/C = Heating / Aircon

Diagrams are not to scale, layouts are representative.

To book your meeting or event, call **01276 478476** or email **groupsales@exclusive.co.uk**