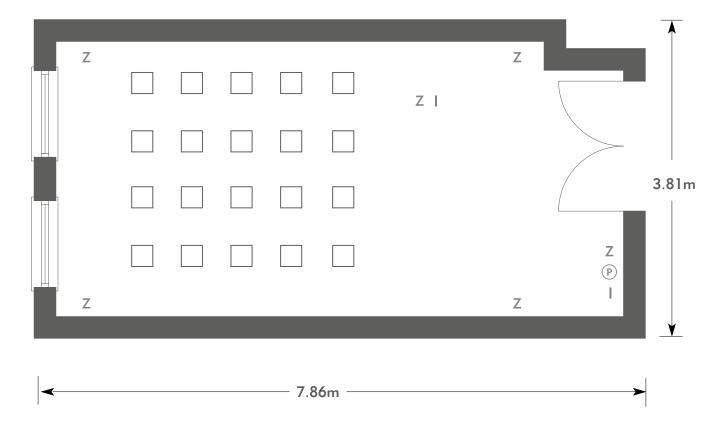

### **Green Room**

Room plan: Theatre Capacity: 20 people

#### KEY:

**Z** = 13 Amp Sockets

**32A** = 32 AMP Single Phase

P = Phone Point

= ISDN line

TV = T. V. Socket

L/S = Light Switch

C L = Chandelier / Ceiling light

= Screen

A/C = Heating / Aircon

Diagrams are not to scale, layouts are representative.