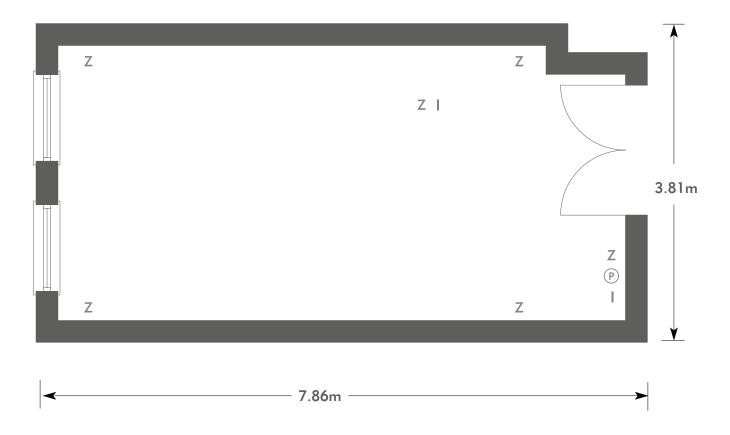

### **Green Room**

#### KEY:

**Z** = 13 Amp Sockets

**32A** = 32 AMP Single Phase

(P) = Phone Point

= ISDN line

TV = T. V. Socket L/S = Light Switch

C L = Chandelier / Ceiling light

= Screen

**A/C** = Heating / Aircon