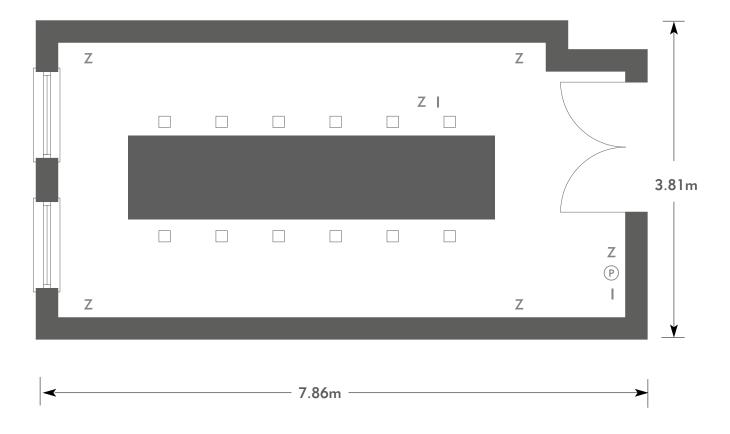

### Green Room

Room plan: Boardroom Capacity: 12 people

#### KEY:

**Z** = 13 Amp Sockets

**32A** = 32 AMP Single Phase

(P) = Phone Point

= ISDN line

TV = T. V. Socket

L/S = Light Switch

C L = Chandelier / Ceiling light

= Screen

A/C = Heating / Aircon

Diagrams are not to scale, layouts are representative.