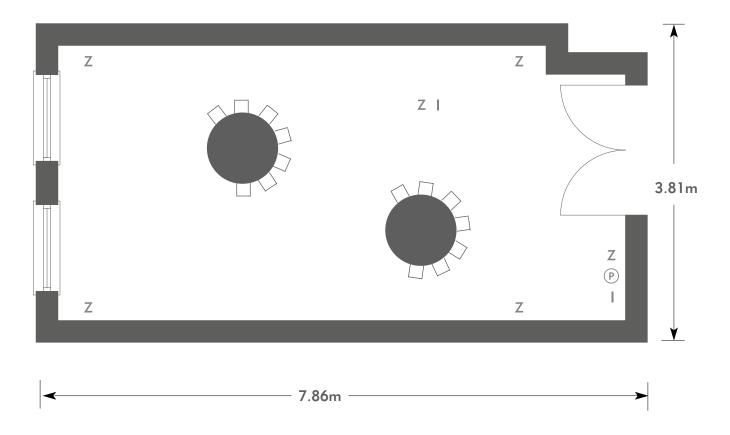

### Green Room

Room plan: Cabaret Capacity: 14 people

#### KEY:

**Z** = 13 Amp Sockets

**32A** = 32 AMP Single Phase

(P) = Phone Point

= ISDN line

TV = T. V. Socket

**L/S** = Light Switch

C L = Chandelier / Ceiling light

= Screen

A/C = Heating / Aircon

Diagrams are not to scale, layouts are representative.