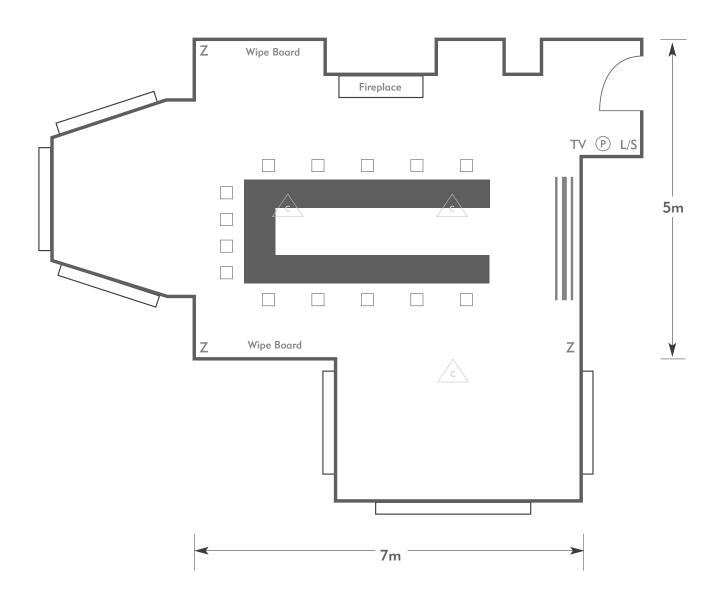

### Hitchin Room

Room plan: U-shape Capacity: 14 people

#### KEY:

Z = 13 Amp Sockets

32A = 32 AMP Single Phase

(P) = Phone Point

= ISDN line

TV = T. V. Socket

L/S = Light Switch

C L = Chandelier / Ceiling light

= Screen

A/C = Heating / Aircon

Diagrams are not to scale, layouts are representative.