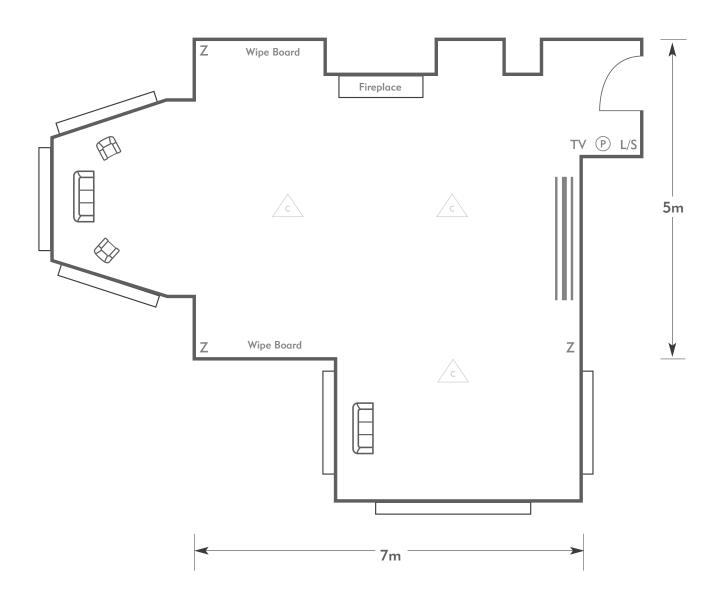

### Hitchin Room

Room plan: Informal Capacity: 20 people

KEY:

**Z** = 13 Amp Sockets

32A = 32 AMP Single Phase

(P) = Phone Point

= ISDN line

TV = T. V. Socket

L/S = Light Switch

C L = Chandelier / Ceiling light

= Screen

A/C = Heating / Aircon

Diagrams are not to scale, layouts are representative.