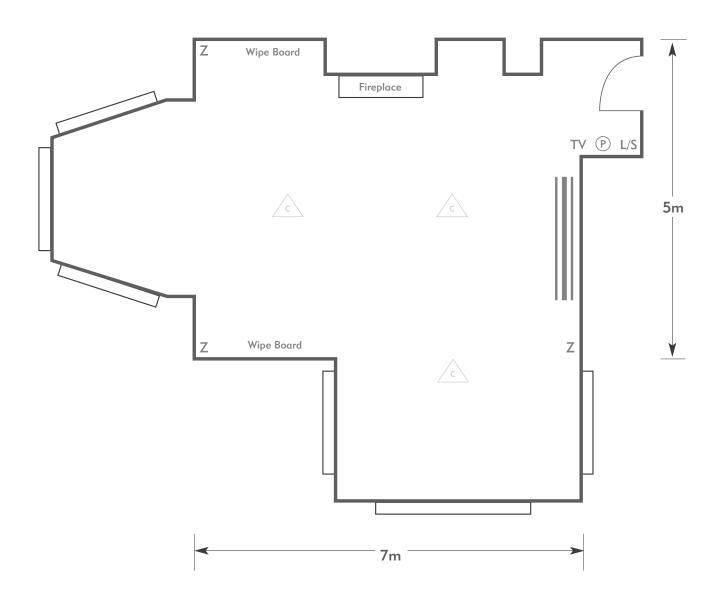

### Hitchin Room

#### KEY:

**Z** = 13 Amp Sockets

**32A** = 32 AMP Single Phase

(P) = Phone Point

= ISDN line

TV = T. V. Socket

L/S = Light Switch

C L = Chandelier / Ceiling light

= Screen

A/C = Heating / Aircon

Diagrams are not to scale, layouts are representative.

### Hitchin Room

Room plan: Informal Capacity: 20 people

KEY:

**Z** = 13 Amp Sockets

32A = 32 AMP Single Phase

(P) = Phone Point

= ISDN line

TV = T. V. Socket

L/S = Light Switch

C L = Chandelier / Ceiling light

= Screen

A/C = Heating / Aircon

Diagrams are not to scale, layouts are representative.