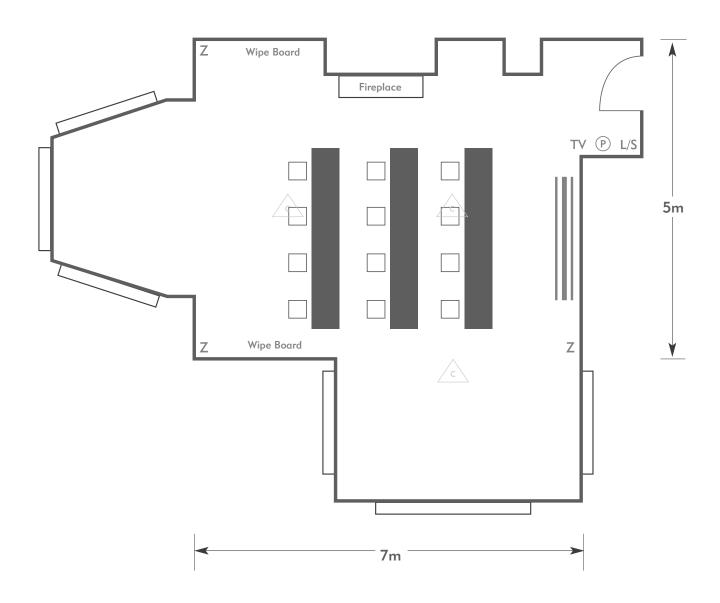

### Hitchin Room

Room plan: Classroom Capacity: 12 people

#### KEY:

Z = 13 Amp Sockets

32A = 32 AMP Single Phase

(P) = Phone Point

= ISDN line

TV = T. V. Socket

L/S = Light Switch

C L = Chandelier / Ceiling light

= Screen

A/C = Heating / Aircon

Diagrams are not to scale, layouts are representative.