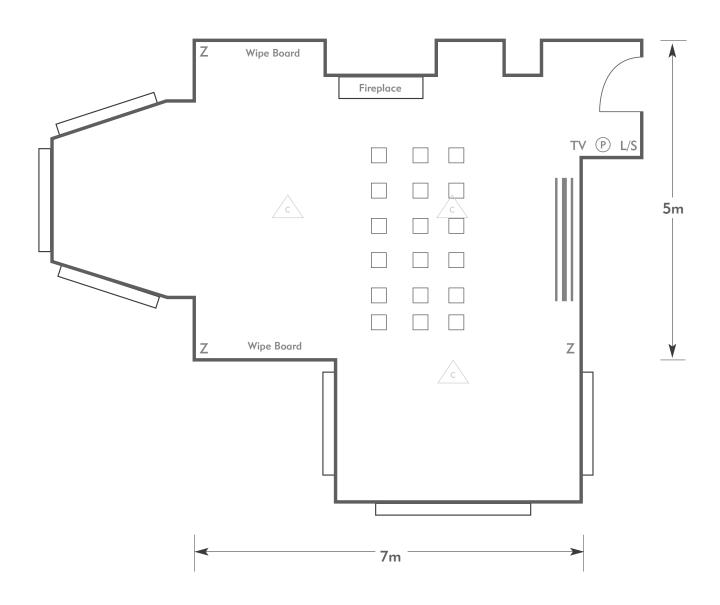

### Hitchin Room

Room plan: Theatre Capacity: 18 people

KEY:

**Z** = 13 Amp Sockets

32A = 32 AMP Single Phase

(P) = Phone Point

= ISDN line

TV = T. V. Socket

L/S = Light Switch

C L = Chandelier / Ceiling light

= Screen

A/C = Heating / Aircon

Diagrams are not to scale, layouts are representative.