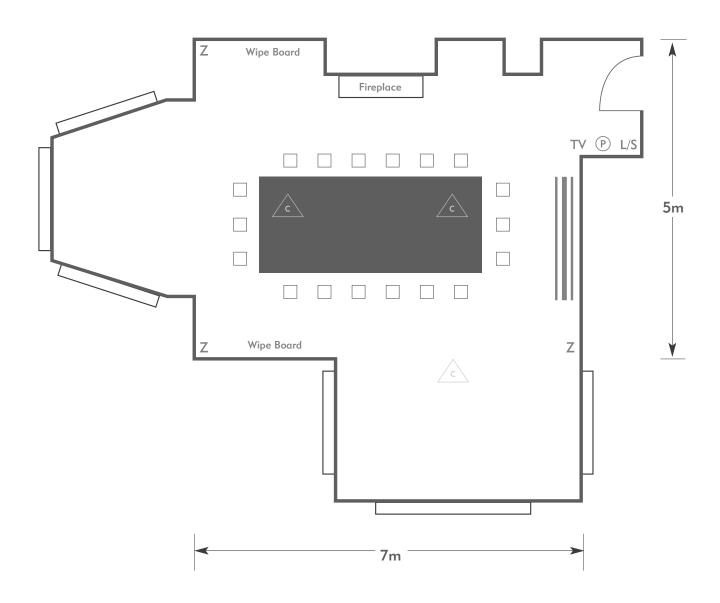

### Hitchin Room

Room plan: Boardroom Capacity: 18 people

#### KEY:

Z = 13 Amp Sockets

32A = 32 AMP Single Phase

(P) = Phone Point

I = ISDN line

TV = T. V. Socket

L/S = Light Switch

C L = Chandelier / Ceiling light

= Screen

A/C = Heating / Aircon

Diagrams are not to scale, layouts are representative.