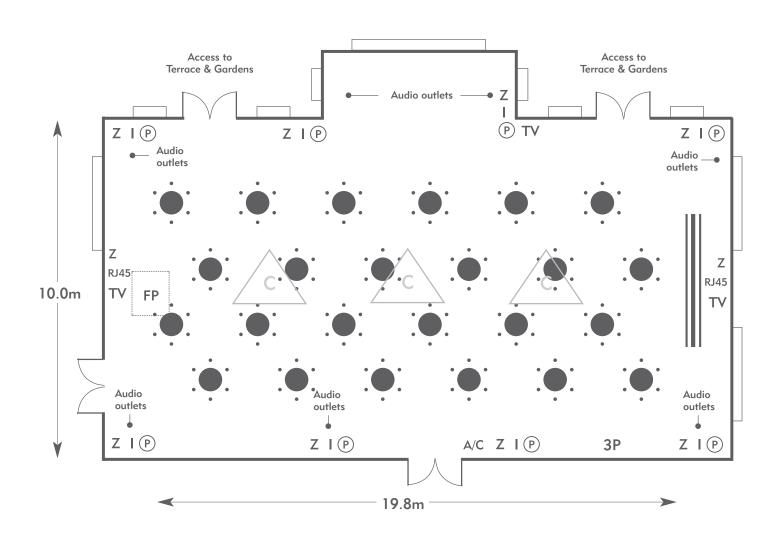

### **Wordsworth Suite**

Room plan: Cabaret Capacity: 88 people

KEY:

**Z** = 13 Amp Sockets

**32A** = 32 AMP Single Phase

P = Phone Point

= ISDN line

TV = T. V. Socket

L/S = Light Switch

C L = Chandelier / Ceiling light

= Screen

A/C = Heating / Aircon

Diagrams are not to scale, layouts are representative.