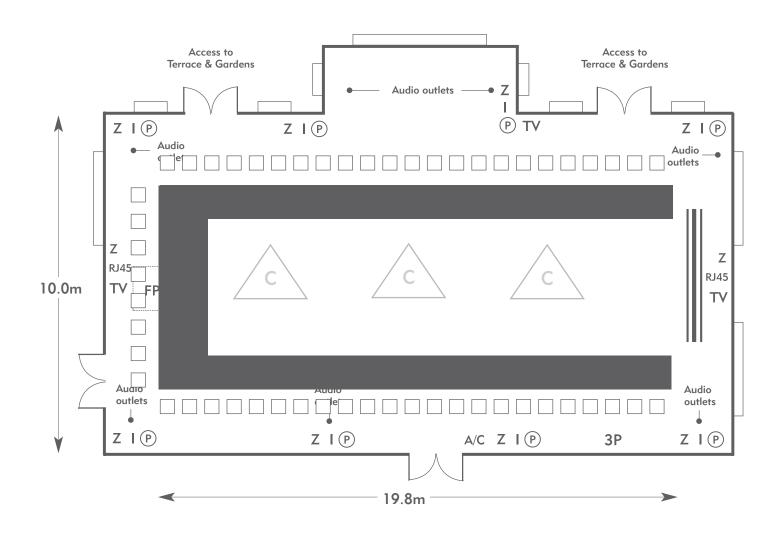

### **Wordsworth Suite**

Room plan: U-shape Capacity: 56 people

KEY:

**Z** = 13 Amp Sockets

**32A** = 32 AMP Single Phase

P = Phone Point

= ISDN line

TV = T. V. Socket

L/S = Light Switch

C L = Chandelier / Ceiling light

= Screen

A/C = Heating / Aircon

Diagrams are not to scale, layouts are representative.