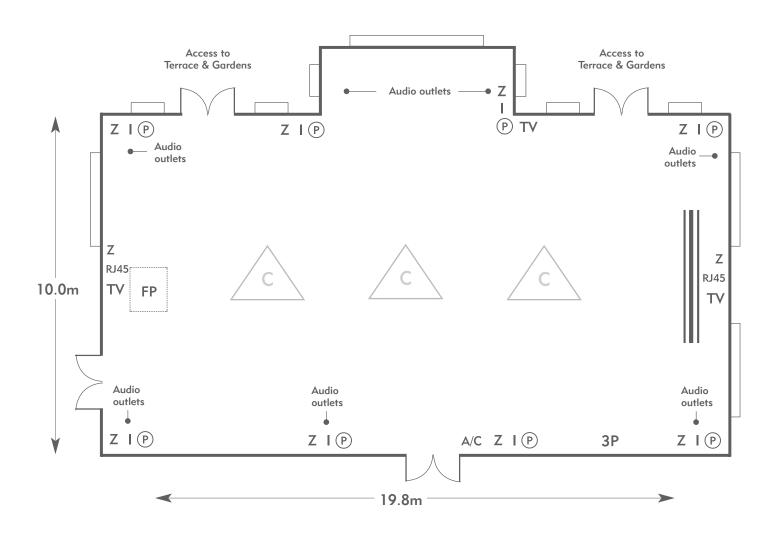

### **Wordsworth Suite**

Room plan: Boardroom Capacity: 50 people

KEY:

**Z** = 13 Amp Sockets

**32A** = 32 AMP Single Phase

P = Phone Point

= ISDN line

TV = T. V. Socket

L/S = Light Switch

C L = Chandelier / Ceiling light

= Screen

A/C = Heating / Aircon

Diagrams are not to scale, layouts are representative.