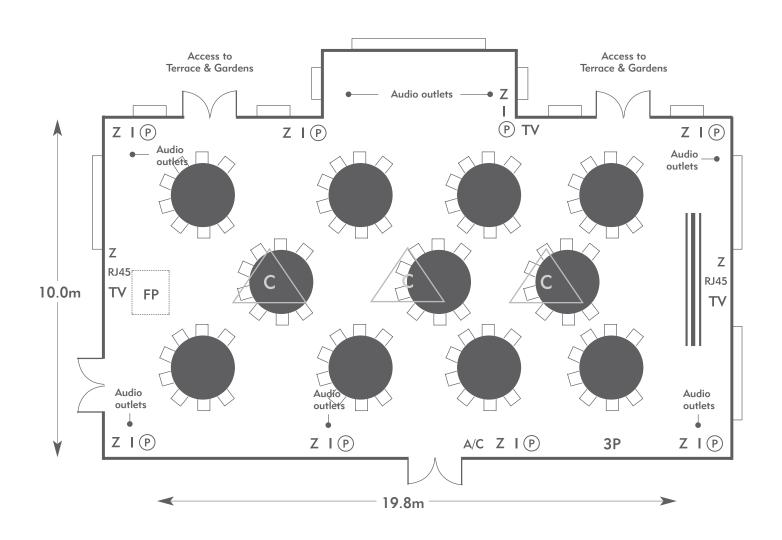

### **Wordsworth Suite**

Room plan: Cabaret Capacity: 88 people

KEY:

**Z** = 13 Amp Sockets

**32A** = 32 AMP Single Phase

P = Phone Point

= ISDN line

TV = T. V. Socket

L/S = Light Switch

C L = Chandelier / Ceiling light

= Screen

A/C = Heating / Aircon

Diagrams are not to scale, layouts are representative.