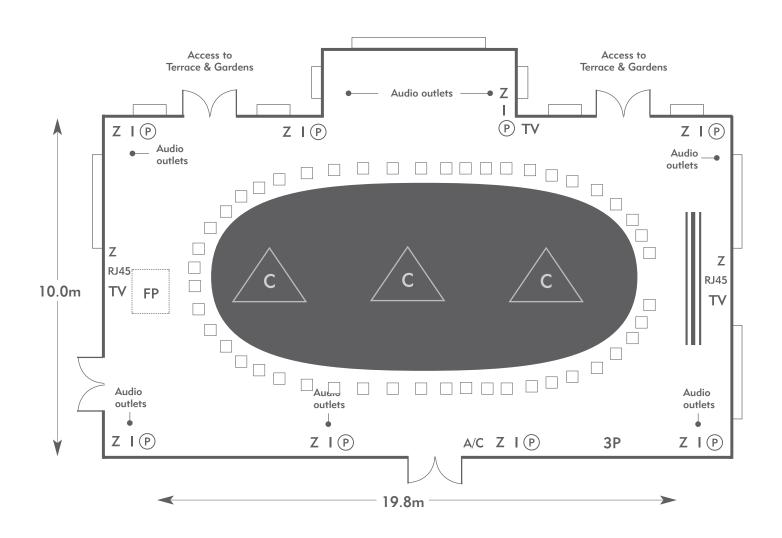

#### **Wordsworth Suite**

Room plan: Oval Capacity: 50 people

**Z** = 13 Amp Sockets

**32A** = 32 AMP Single Phase

P = Phone Point

= ISDN line

TV = T. V. Socket

L/S = Light Switch

C L = Chandelier / Ceiling light

= Screen

A/C = Heating / Aircon

Diagrams are not to scale, layouts are representative.