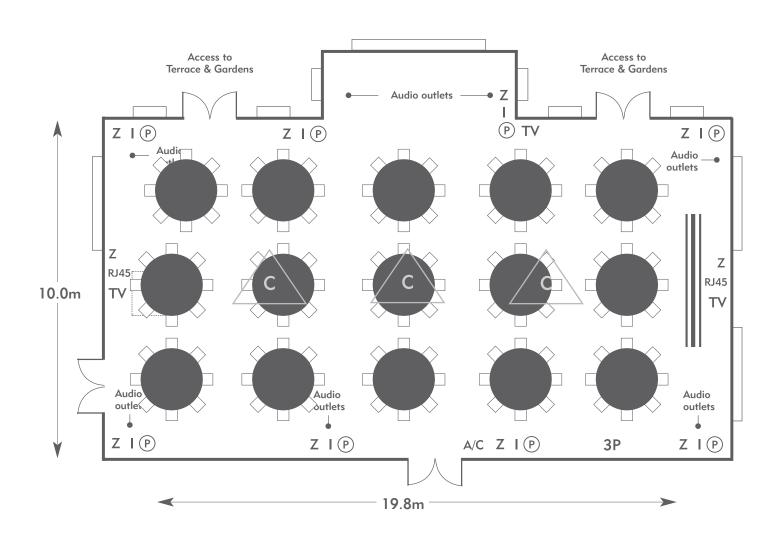

### **Wordsworth Suite**

Room plan: Rounds for dinner

Capacity: 120 people

KEY:

**Z** = 13 Amp Sockets

**32A** = 32 AMP Single Phase

P = Phone Point

I = ISDN line

TV = T. V. Socket

L/S = Light Switch

C L = Chandelier / Ceiling light

= Screen

A/C = Heating / Aircon

Diagrams are not to scale, layouts are representative.