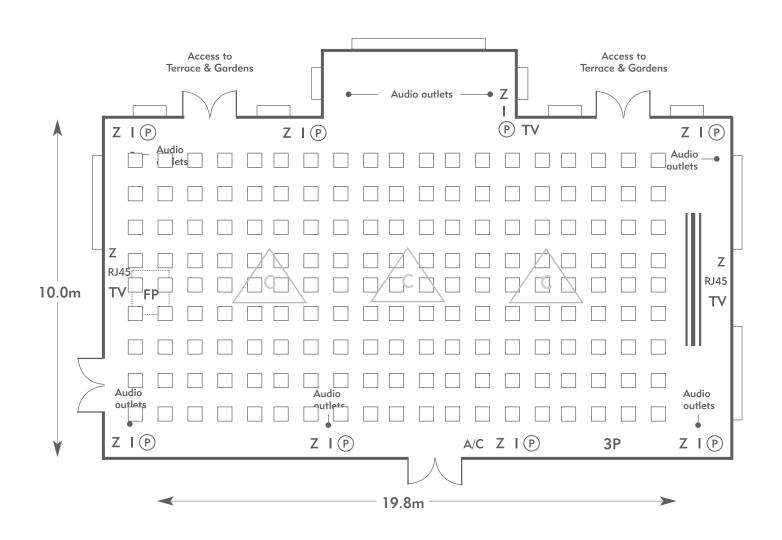

#### **Wordsworth Suite**

Room plan: Classroom Capacity: 100 people

KEY:

**Z** = 13 Amp Sockets

**32A** = 32 AMP Single Phase

P = Phone Point

= ISDN line

TV = T. V. Socket

L/S = Light Switch

C L = Chandelier / Ceiling light

= Screen

A/C = Heating / Aircon

Diagrams are not to scale, layouts are representative.