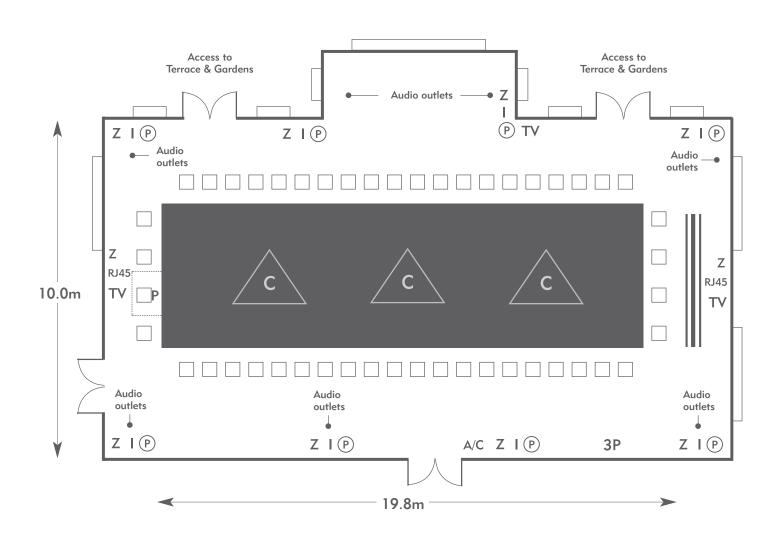

### **Wordsworth Suite**

Room plan: Theatre Capacity: 170 people

KEY:

**Z** = 13 Amp Sockets

**32A** = 32 AMP Single Phase

P = Phone Point

= ISDN line

TV = T. V. Socket

L/S = Light Switch

C L = Chandelier / Ceiling light

= Screen

A/C = Heating / Aircon

Diagrams are not to scale, layouts are representative.