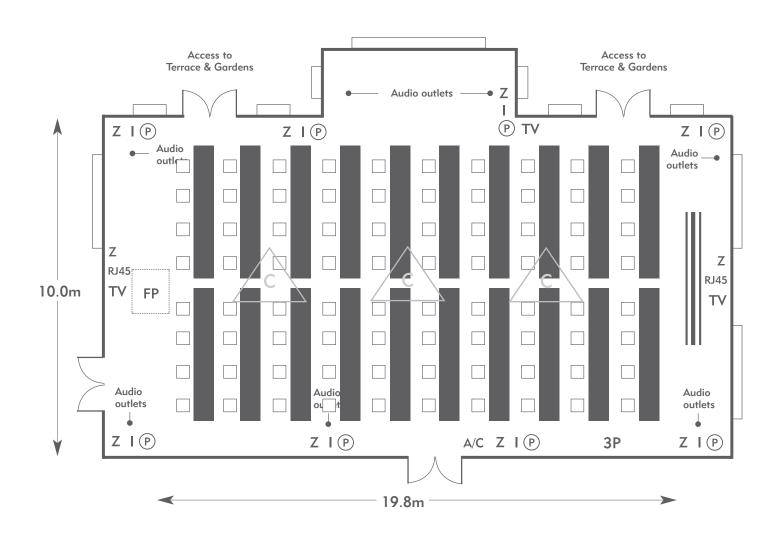

#### **Wordsworth Suite**

Room plan: Classroom Capacity: 100 people

KEY:

**Z** = 13 Amp Sockets

**32A** = 32 AMP Single Phase

P = Phone Point

= ISDN line

TV = T. V. Socket

L/S = Light Switch

C L = Chandelier / Ceiling light

= Screen

A/C = Heating / Aircon

Diagrams are not to scale, layouts are representative.