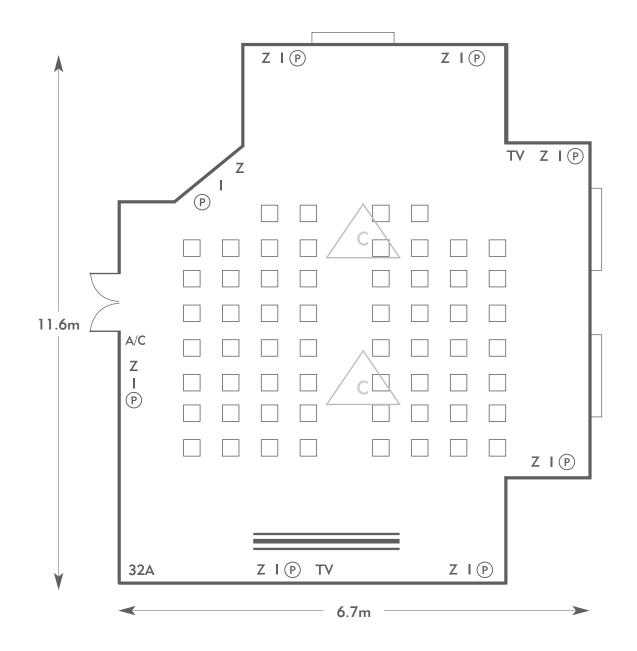

#### KEY:

XET:ICZ= 13 Amp SocketsTV = T. V. SocketCC32A = 32 AMP Single PhaseL/S = Light Switchgr<math>P= Phone PointCLC = Chandelier / Ceiling lightI= ISDN line==== ScreenA/C = Heating / Aircon

Room plan: Classroom Capacity: 20 people