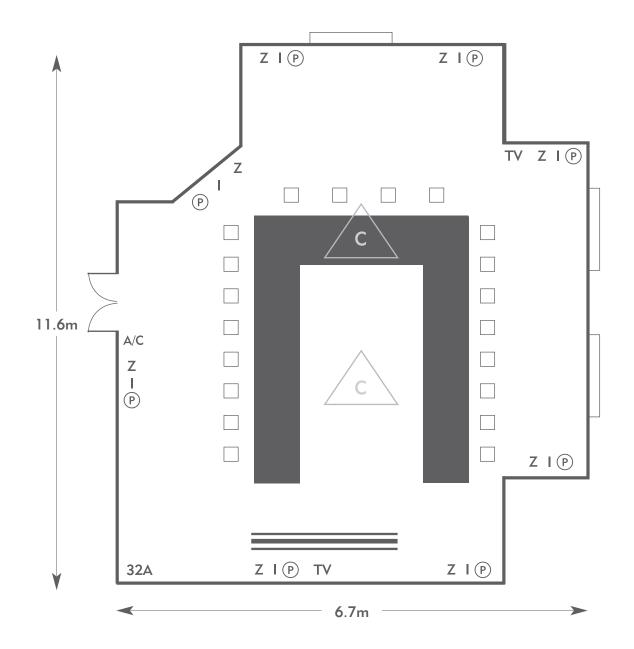

#### KEY:

**KET:**Z = 13 Amp SocketsTV = T. V. Socket32A = 32 AMP Single PhaseL/S = Light Switch(P) = Phone Point(C) (L) = Chandelier / Ceiling lightI = ISDN line= ScreenA/C = Heating / Aircon

Room plan: U-shape Capacity: 20 people