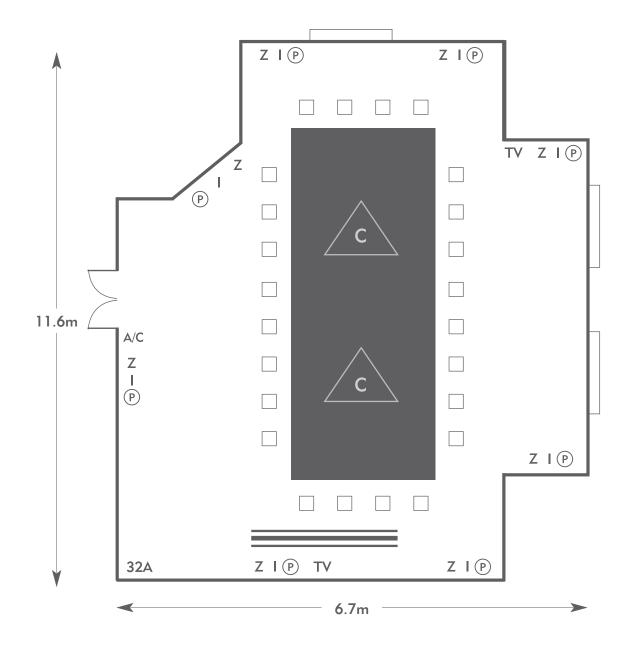

#### KEY:

Z= 13 Amp SocketsTV= T. V. SocketC32A = 32 AMP Single PhaseL/S= Light SwitchC<math>P= Phone Point $\boxed{C}$  $\boxed{L}$ = Chandelier / Ceiling lightI= ISDN line= ScreenA/C= Heating / Aircon

To book your meeting or event, call **01276 478476** or email **groupsales@exclusive.co.uk** 

Room plan: Theatre Capacity: 60 people





### KEY:

Z= 13 Amp SocketsTV= T. V. Socket $32A = 32 AMP Single PhaseL/S= Light Switch<math>\bigcirc$  $\bigcirc$  $\bigcirc$  $\bigcirc$  $\bigcirc$ I= ISDN line= ScreenA/C= Heating / Aircon

To book your meeting or event, call **01276 478476** or email **groupsales@exclusive.co.uk** 

Room plan: Boardroom Capacity: 24 people





#### KEY:

**KET:**Z = 13 Amp SocketsTV = T. V. Socket32A = 32 AMP Single PhaseL/S = Light Switch(P) = Phone Point(C) (L) = Chandelier / Ceiling lightI = ISDN line= ScreenA/C = Heating / Aircon

Room plan: U-shape Capacity: 20 people





#### KEY:

XET:ICZ= 13 Amp SocketsTV = T. V. SocketCC32A = 32 AMP Single PhaseL/S = Light Switchgr<math>P= Phone PointCLC = Chandelier / Ceiling lightI= ISDN line==== ScreenA/C = Heating / Aircon

Room plan: Classroom Capacity: 20 people





#### KEY:

TV = T. V. Socket Z = 13 Amp Sockets 32A = 32 AMP Single Phase L/S = Light Switch  $(\mathbf{P})$ = Phone Point L = Chandelier / Ceiling light I. = ISDN line = Screen A/C = Heating / Aircon

Room plan: Cabaret Capacity: 24 people





#### KEY:

X = 1:TVTVTVTVTVZ = 13 Amp SocketsTV= T. V. SocketCC32A = 3