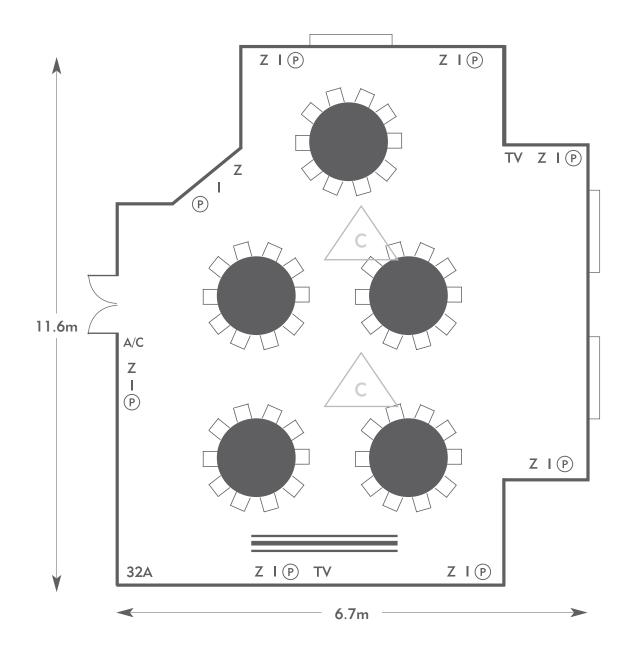

20 people





#### KEY:

XET:ICZ= 13 Amp SocketsTV = T. V. SocketCC32A = 32 AMP Single PhaseL/S = Light Switchgr<math>P= Phone PointCLC = Chandelier / Ceiling lightI= ISDN line==== ScreenA/C = Heating / Aircon

Room plan: Classroom Capacity: 20 people





#### KEY:

TV = T. V. Socket Z = 13 Amp Sockets 32A = 32 AMP Single Phase L/S = Light Switch  $(\mathbf{P})$ = Phone Point L = Chandelier / Ceiling light I. = ISDN line = Screen A/C = Heating / Aircon

Room plan: Cabaret Capacity: 24 people





#### KEY:

X = 1:TVTVTVTVTVZ = 13 Amp SocketsTV= T. V. SocketCC32A = 32 AMP Single PhaseL/S= Light SwitchgrP = Phone Point $C \ L$ = Chandelier / Ceiling lightgrI= ISDN line= ScreenA/C = Heating / Aircon

# SOUTH LODGE

### **Goodwood Suite**

Room plan: Rounds for dinner Capacity: 50 people





#### KEY:

Z= 13 Amp SocketsTV= T. V. SocketCC32A = 32 AMP Single PhaseL/S= Light SwitchG<math>P= Phone PointCL= Chandelier / Ceiling lightI= ISDN line= ScreenA/C= Heating / Aircon

To book your meeting or event, call **01276 478476** or email **groupsales@exclusive.co.uk** 

Room plan: Oval Capacity: 22 people





#### KEY:

TV = T. V. Socket Z = 13 Amp Sockets 32A = 32 AMP Single Phase L/S = Light Switch  $(\mathbf{P})$ = Phone Point L = Chandelier / Ceiling light I. = ISDN line = Screen A/C = Heating / Aircon

## SOUTH LODGE

### **Goodwood Suite**

Room plan: Stand-up reception Capacity: 60 people





#### KEY:

Z= 13 Amp SocketsTV= T. V. Socket32A = 32 AMP Single PhaseL/SLight Switch $\bigcirc$  $\bigcirc$  $\bigcirc$  $\bigcirc$  $\bigcirc$  $\blacksquare$ IISDN lineIScreenA/C =H