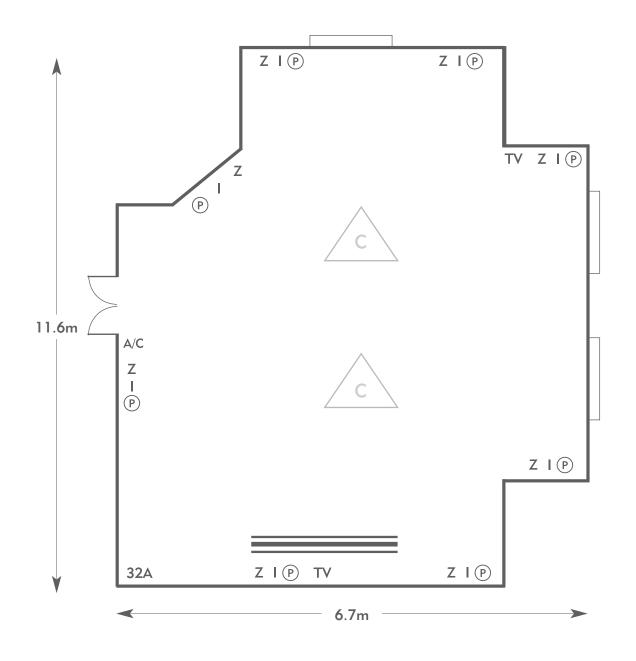

#### KEY:

Z= 13 Amp SocketsTV= T. V. SocketC32A = 32 AMP Single PhaseL/S= Light SwitchC<math>P= Phone Point $\boxed{C}$  $\boxed{L}$ = Chandelier / Ceiling lightI= ISDN line= ScreenA/C= Heating / Aircon

To book your meeting or event, call **01276 478476** or email **groupsales@exclusive.co.uk** 

Room plan: Theatre Capacity: 60 people