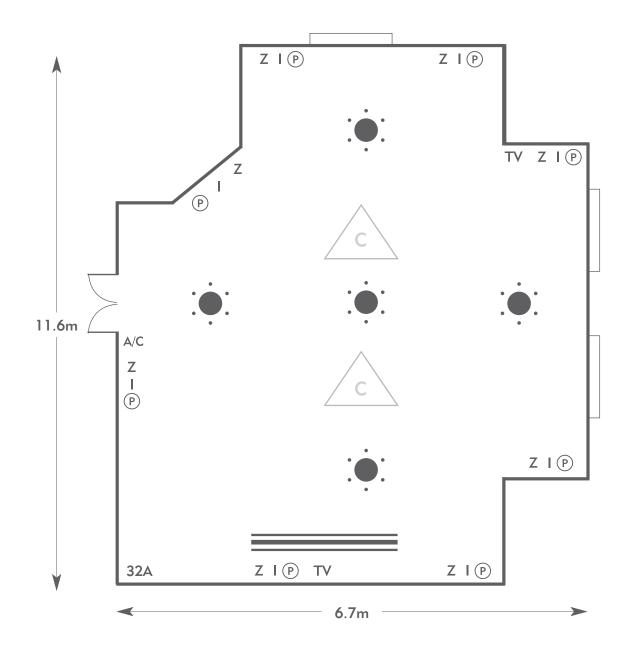

Phone Point $C \ L$ = Chandelier / Ceiling lightgrI= ISDN line= ScreenA/C = Heating / Aircon

# SOUTH LODGE

### **Goodwood Suite**

Room plan: Rounds for dinner Capacity: 50 people





#### KEY:

Z= 13 Amp SocketsTV= T. V. SocketCC32A = 32 AMP Single PhaseL/S= Light SwitchG<math>P= Phone PointCL= Chandelier / Ceiling lightI= ISDN line= ScreenA/C= Heating / Aircon

To book your meeting or event, call **01276 478476** or email **groupsales@exclusive.co.uk** 

Room plan: Oval Capacity: 22 people





#### KEY:

TV = T. V. Socket Z = 13 Amp Sockets 32A = 32 AMP Single Phase L/S = Light Switch  $(\mathbf{P})$ = Phone Point L = Chandelier / Ceiling light I. = ISDN line = Screen A/C = Heating / Aircon

## SOUTH LODGE

### **Goodwood Suite**

Room plan: Stand-up reception Capacity: 60 people





#### KEY:

Z= 13 Amp SocketsTV= T. V. Socket32A = 32 AMP Single PhaseL/SLight Switch $\bigcirc$  $\bigcirc$  $\bigcirc$  $\bigcirc$  $\bigcirc$  $\blacksquare$ IISDN lineIScreenA/C =Heating / Aircon

To book your meeting or event, call **01276 478476** or email **groupsales@exclusive.co.uk**