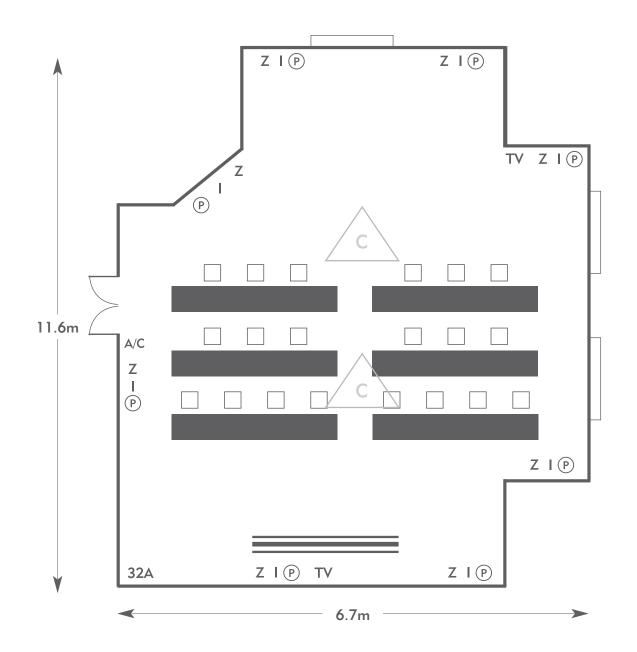

#### KEY:

TV = T. V. Socket Z = 13 Amp Sockets 32A = 32 AMP Single Phase L/S = Light Switch  $(\mathbf{P})$ = Phone Point L = Chandelier / Ceiling light I. = ISDN line = Screen A/C = Heating / Aircon

Room plan: Cabaret Capacity: 24 people