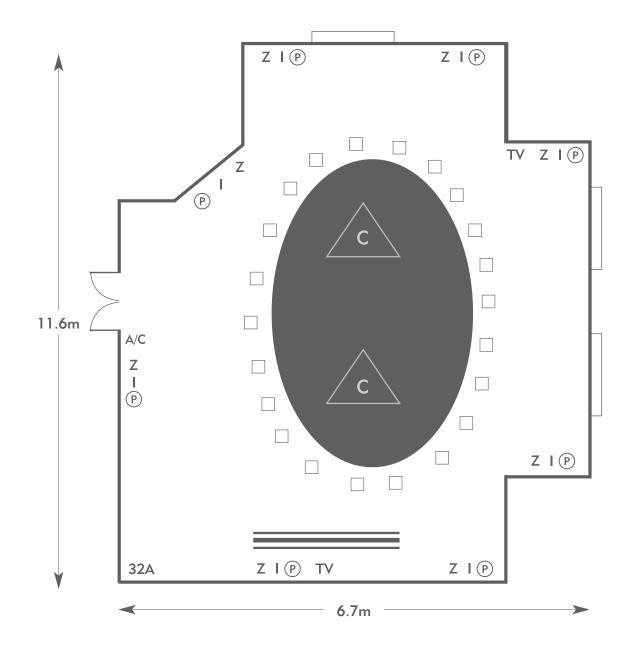

Single Phase L/S = Light Switch  $(\mathbf{P})$ = Phone Point L = Chandelier / Ceiling light I. = ISDN line = Screen A/C = Heating / Aircon

Room plan: Cabaret Capacity: 24 people





#### KEY:

X = 1:TVTVTVTVTVZ = 13 Amp SocketsTV= T. V. SocketCC32A = 32 AMP Single PhaseL/S= Light SwitchgrP = Phone Point $C \ L$ = Chandelier / Ceiling lightgrI= ISDN line= ScreenA/C = Heating / Aircon

# SOUTH LODGE

### **Goodwood Suite**

Room plan: Rounds for dinner Capacity: 50 people





#### KEY:

Z= 13 Amp SocketsTV= T. V. SocketCC32A = 32 AMP Single PhaseL/S= Light SwitchG<math>P= Phone PointCL= Chandelier / Ceiling lightI= ISDN line= ScreenA/C= Heating / Aircon

To book your meeting or event, call **01276 478476** or email **groupsales@exclusive.co.uk** 

Room plan: Oval Capacity: 22 people





#### KEY:

TV = T. V. Socket Z = 13 Amp Sockets 32A = 32 AMP Single Phase L/S = Light Switch  $(\mathbf{P})$ = Phone Point L = Chandelier / Ceiling light I. = ISDN line = Screen A/C = Heating / Aircon

## SOUTH LODGE

### **Goodwood Suite**

Room plan: Stand-up reception Capacity: 60 people





#### KEY:

Z= 13 Amp SocketsTV= T. V. Socket32A = 32 AMP Single PhaseL/SLight Switch $\bigcirc$  $\bigcirc$  $\bigcirc$  $\bigcirc$  $\bigcirc$  $\blacksquare$ IISDN lineIScreenA/C =Heating / Aircon

To book your meeting or event, call **01276 478476** or email **groupsales@exclusive.co.uk**