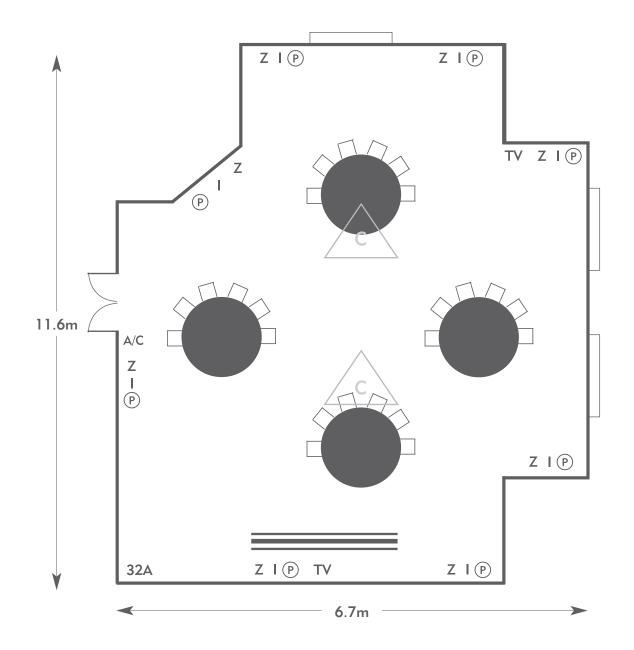

upsales@exclusive.co.uk** 

Room plan: Boardroom Capacity: 24 people





#### KEY:

**KET:**Z = 13 Amp SocketsTV = T. V. Socket32A = 32 AMP Single PhaseL/S = Light Switch(P) = Phone Point(C) (L) = Chandelier / Ceiling lightI = ISDN line= ScreenA/C = Heating / Aircon

Room plan: U-shape Capacity: 20 people





#### KEY:

XET:ICZ= 13 Amp SocketsTV = T. V. SocketCC32A = 32 AMP Single PhaseL/S = Light Switchgr<math>P= Phone PointCLC = Chandelier / Ceiling lightI= ISDN line==== ScreenA/C = Heating / Aircon

Room plan: Classroom Capacity: 20 people





#### KEY:

TV = T. V. Socket Z = 13 Amp Sockets 32A = 32 AMP Single Phase L/S = Light Switch  $(\mathbf{P})$ = Phone Point L = Chandelier / Ceiling light I. = ISDN line = Screen A/C = Heating / Aircon

Room plan: Cabaret Capacity: 24 people





#### KEY:

X = 1:TVTVTVTVTVZ = 13 Amp SocketsTV= T. V. SocketCC32A = 32 AMP Single PhaseL/S= Light SwitchgrP = Phone Point $C \ L$ = Chandelier / Ceiling lightgrI= ISDN line= ScreenA/C = Heating / Aircon

# SOUTH LODGE

### **Goodwood Suite**

Room plan: Rounds for dinner Capacity: 50 people





#### KEY:

Z= 13 Amp SocketsTV= T. V. SocketCC32A = 32 AMP Single PhaseL/S= Light SwitchG<math>P= Phone PointCL= Chandelier / Ceiling lightI= ISDN line= ScreenA/C= Heating / Aircon

To book your meeting or event, call **01276 478476** or email **groupsales@exclusive.co.uk** 

Room plan: Oval Capacity: 22 people





#### KEY:

TV = T. V. Socket Z = 13 Amp Sockets 32A = 32 AMP Single Phase L/S = Light Switch  $(\mathbf{P})$ = Phone Point L = Chandelier / Ceiling light I. = ISDN line = Screen A/C