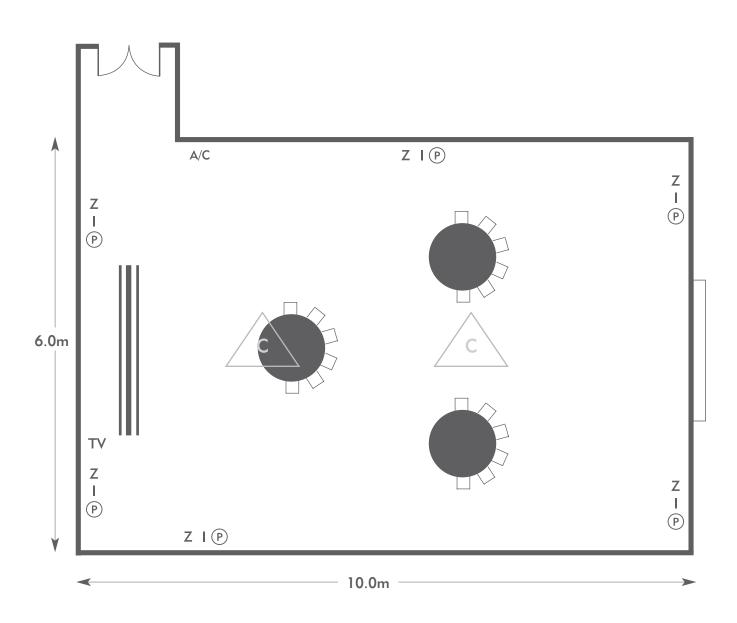

### **Hickstead Suite**

Room plan: Cabaret Capacity: 18 people

#### KEY:

**Z** = 13 Amp Sockets

**32A** = 32 AMP Single Phase

P = Phone Point

= ISDN line

TV = T. V. Socket

**L/S** = Light Switch

C L = Chandelier / Ceiling light

= Screen

A/C = Heating / Aircon