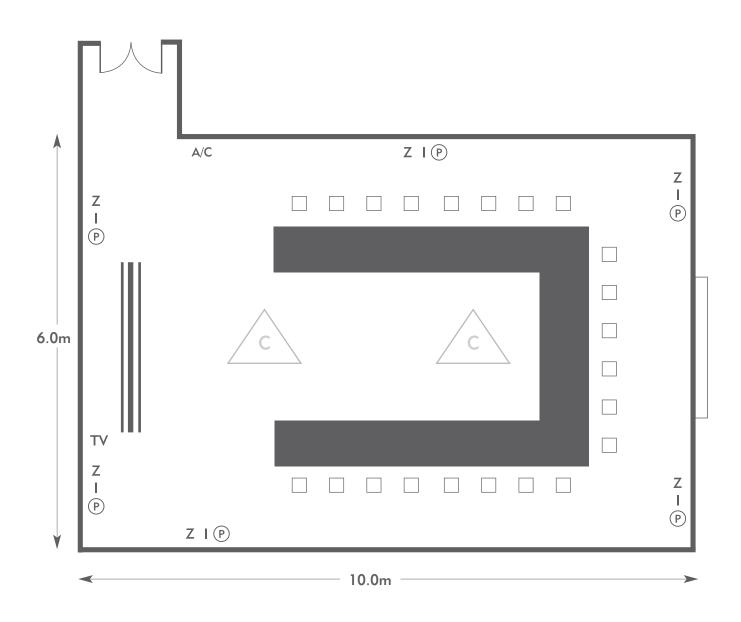

### **Hickstead Suite**

Room plan: U-shape Capacity: 22 people

#### KEY:

**Z** = 13 Amp Sockets

**32A** = 32 AMP Single Phase

P = Phone Point

= ISDN line

TV = T. V. Socket

L/S = Light Switch

C L = Chandelier / Ceiling light

= Screen

A/C = Heating / Aircon

Diagrams are not to scale, layouts are representative.