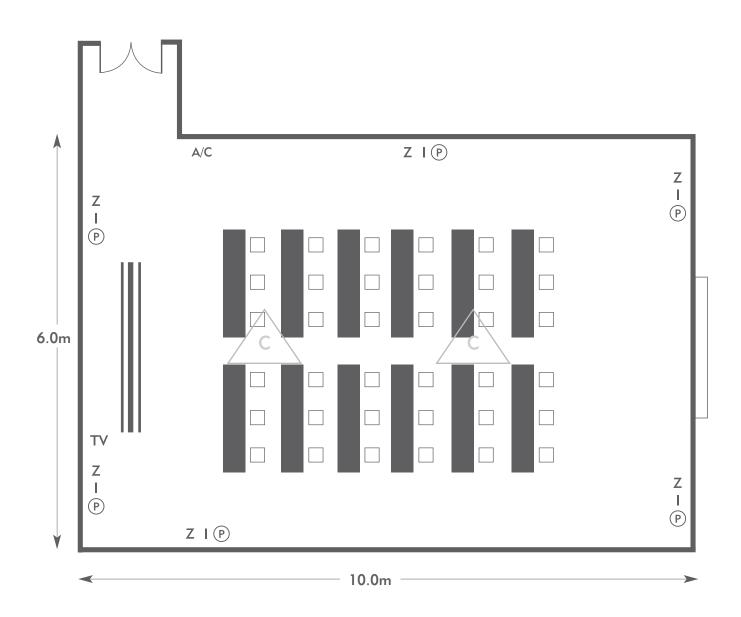

### **Hickstead Suite**

Room plan: Classroom Capacity: 36 people

#### KEY:

**Z** = 13 Amp Sockets

**32A** = 32 AMP Single Phase

P = Phone Point

= ISDN line

TV = T. V. Socket

L/S = Light Switch

C L = Chandelier / Ceiling light

= Screen

A/C = Heating / Aircon

Diagrams are not to scale, layouts are representative.