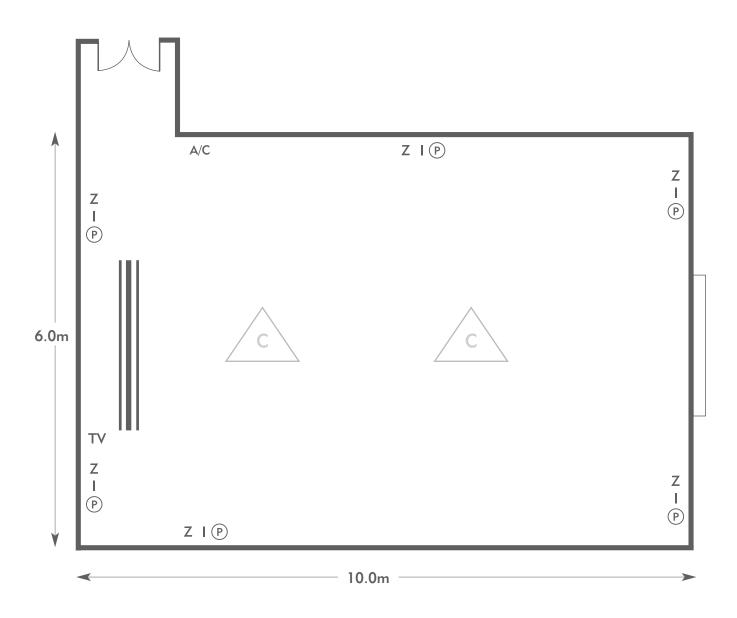

### **Hickstead Suite**

Room plan: Boardroom Capacity: 20 people

#### KEY:

**Z** = 13 Amp Sockets

**32A** = 32 AMP Single Phase

P = Phone Point

= ISDN line

TV = T. V. Socket

L/S = Light Switch

C L = Chandelier / Ceiling light

= Screen

A/C = Heating / Aircon

Diagrams are not to scale, layouts are representative.