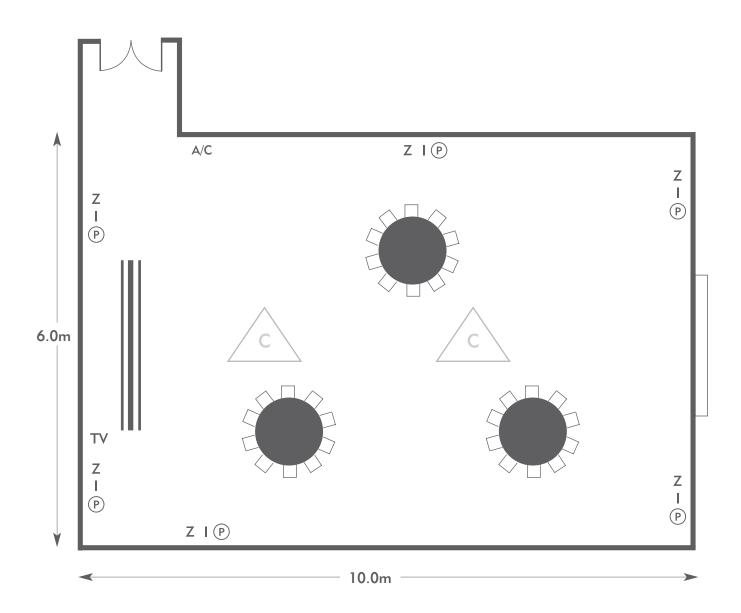

### **Hickstead Suite**

Room plan: Rounds for dinner

Capacity: 30 people

#### KEY:

**Z** = 13 Amp Sockets

**32A** = 32 AMP Single Phase

P = Phone Point

= ISDN line

TV = T. V. Socket

L/S = Light Switch

C L = Chandelier / Ceiling light

= Screen

A/C = Heating / Aircon