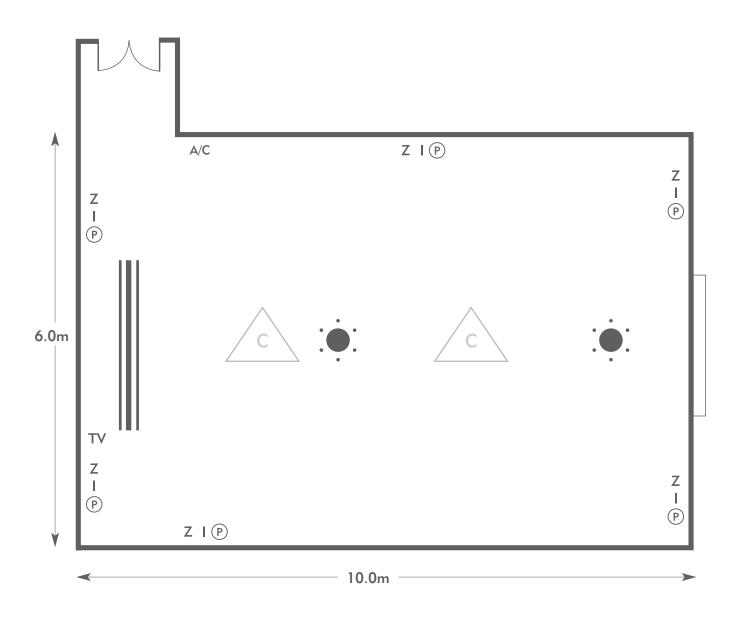

### **Hickstead Suite**

Room plan: Cabaret Capacity: 18 people

#### KEY:

**Z** = 13 Amp Sockets

**32A** = 32 AMP Single Phase

P = Phone Point

= ISDN line

TV = T. V. Socket

**L/S** = Light Switch

C L = Chandelier / Ceiling light

= Screen

A/C = Heating / Aircon