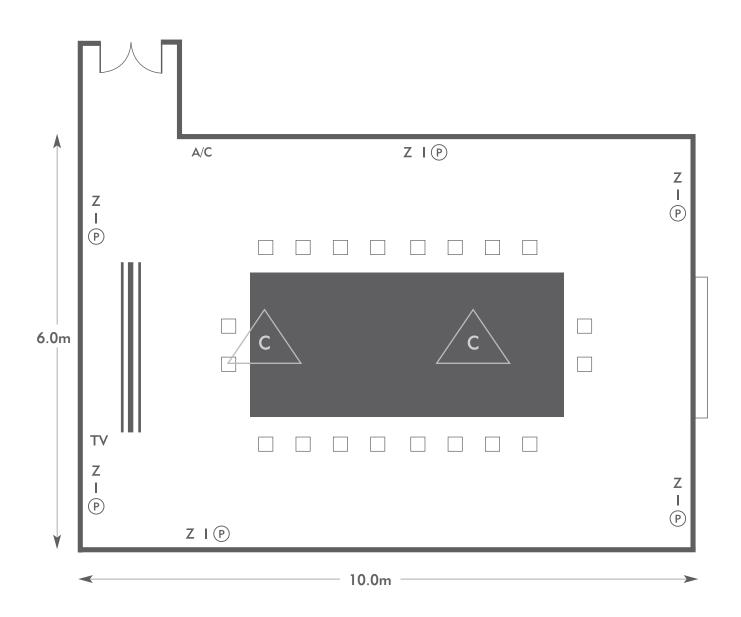

### **Hickstead Suite**

Room plan: Cabaret Capacity: 18 people

#### KEY:

**Z** = 13 Amp Sockets

**32A** = 32 AMP Single Phase

P = Phone Point

= ISDN line

TV = T. V. Socket

**L/S** = Light Switch

C L = Chandelier / Ceiling light

= Screen

A/C = Heating / Aircon