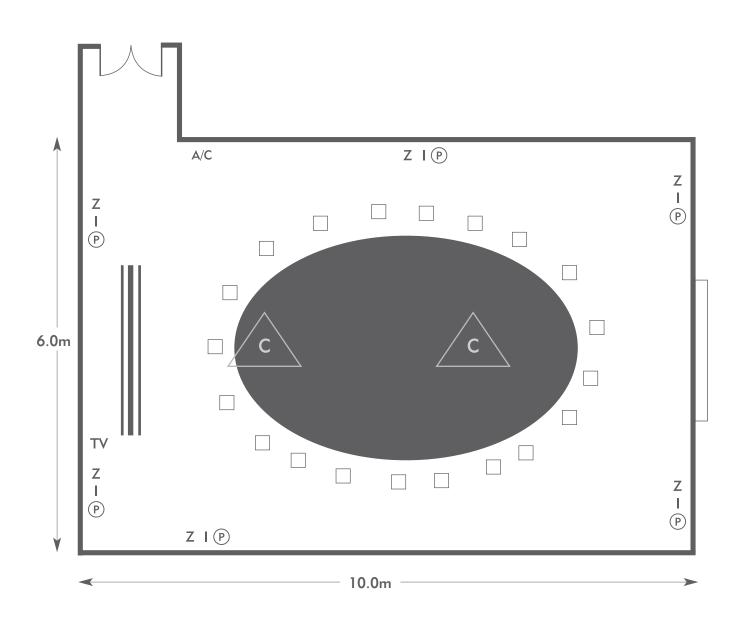

### **Hickstead Suite**

Room plan: Oval Capacity: 20 people

#### KEY:

**Z** = 13 Amp Sockets

**32A** = 32 AMP Single Phase

P = Phone Point

I = ISDN line

TV = T. V. Socket

L/S = Light Switch

C L = Chandelier / Ceiling light

= Screen

A/C = Heating / Aircon

Diagrams are not to scale, layouts are representative.