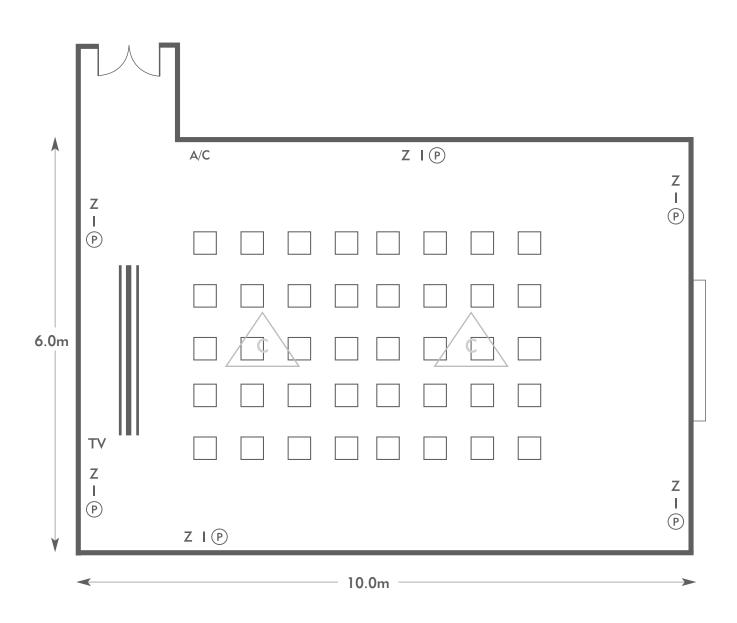

### **Hickstead Suite**

Room plan: Classroom Capacity: 36 people

#### KEY:

**Z** = 13 Amp Sockets

**32A** = 32 AMP Single Phase

P = Phone Point

= ISDN line

TV = T. V. Socket

L/S = Light Switch

C L = Chandelier / Ceiling light

= Screen

A/C = Heating / Aircon

Diagrams are not to scale, layouts are representative.