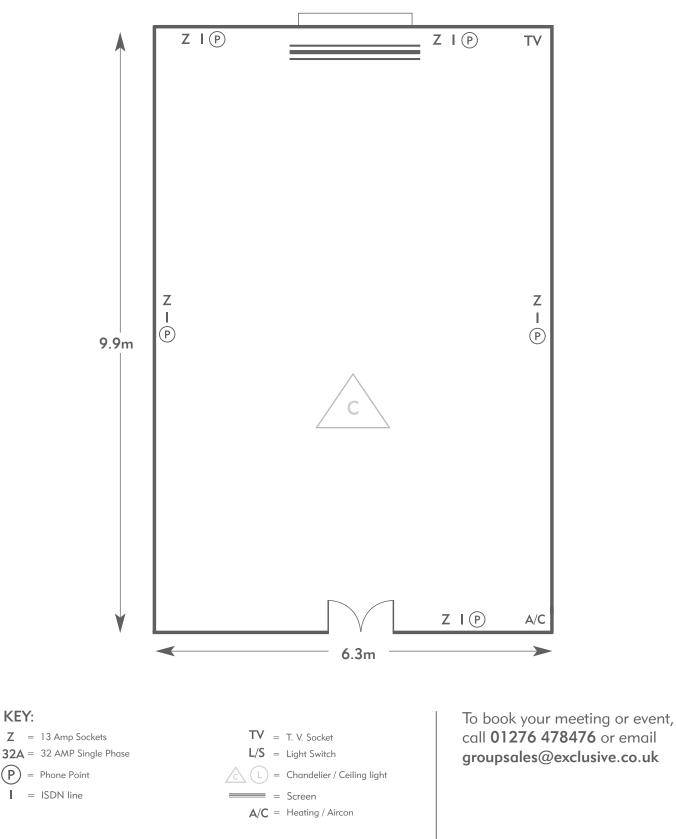

Diagrams are not to scale, layouts are representative.

(P)

1

Room plan: Theatre Capacity: 30 people

Diagrams are not to scale, layouts are representative.

KEY:

 $(\mathbf{P})$ 

L