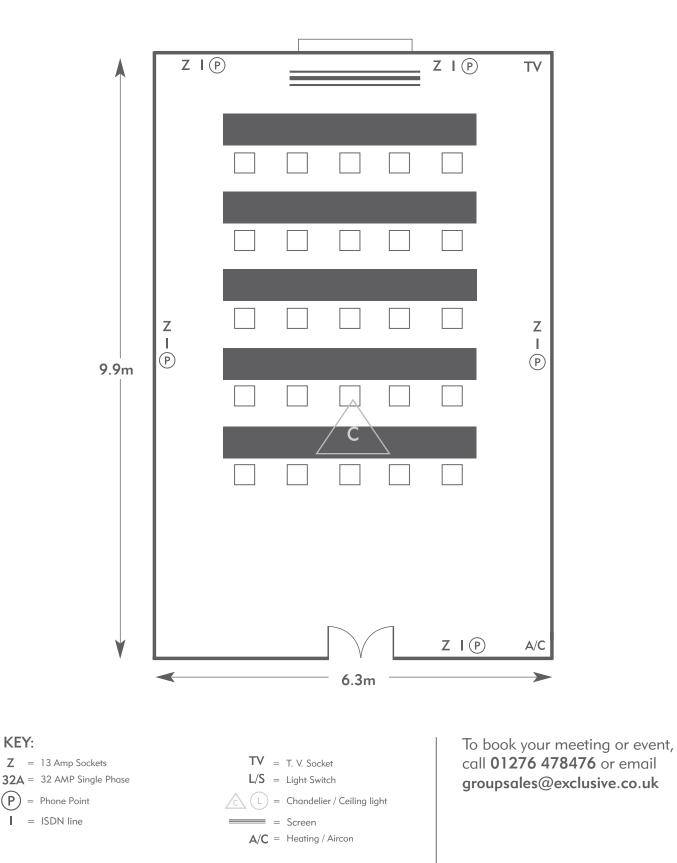

A/C = Heating / Aircon

To book your meeting or event, call 01276 478476 or email groupsales@exclusive.co.uk

KEY:

 $(\mathbf{P})$ 

L

Room plan: Classroom Capacity: 24 people

Diagrams are not to scale, layouts are representative.