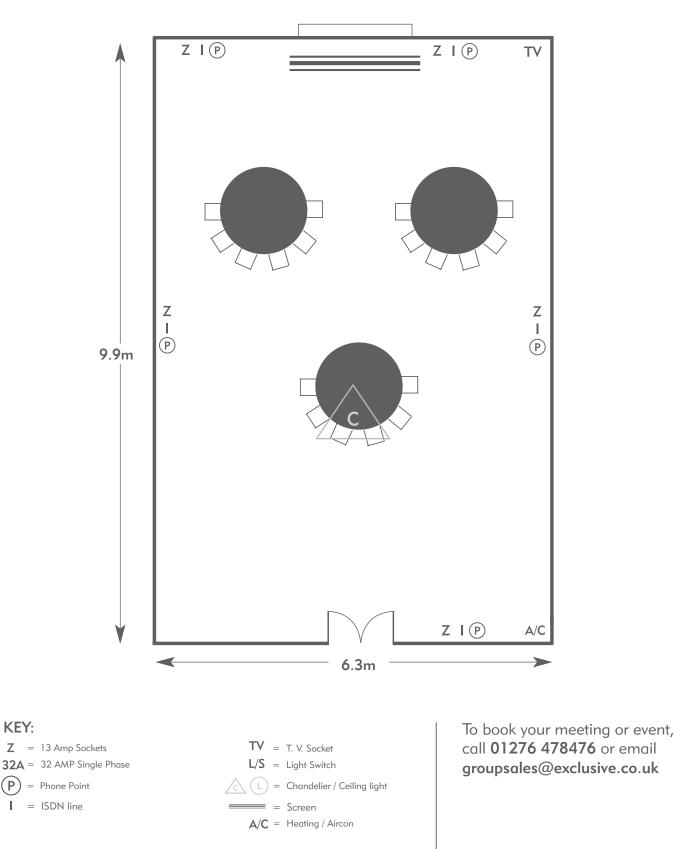

#### **Hever Suite**

Room plan: Rounds for dinner Capacity: 20 people

 $(\mathbf{P})$ 

Room plan: Oval Capacity: 20 people

 $(\mathbf{P})$ 