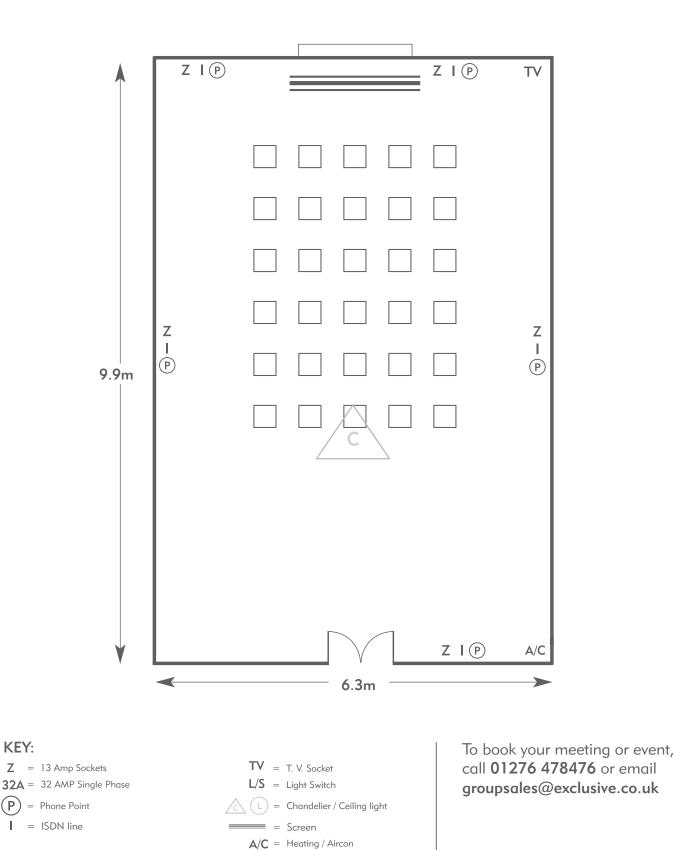

A/C = Heating / Aircon

To book your meeting or event, call 01276 478476 or email groupsales@exclusive.co.uk

KEY:

 $(\mathbf{P})$ 

L

Room plan: Classroom Capacity: 24 people

Diagrams are not to scale, layouts are representative.