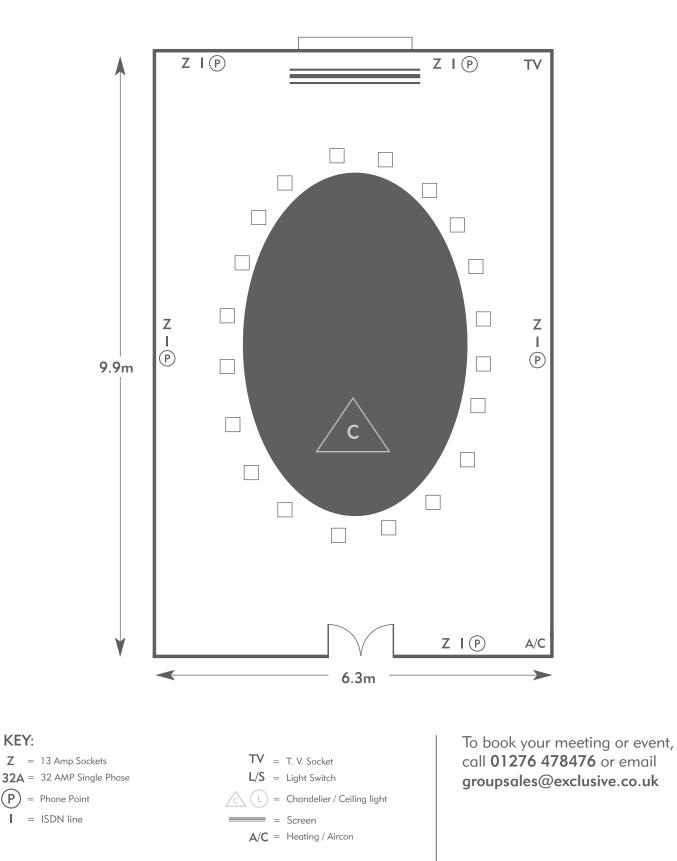

### **Hever Suite**

Room plan: Stand-up reception Capacity: 20 people

Diagrams are not to scale, layouts are representative.

 $(\mathbf{P})$ 

L