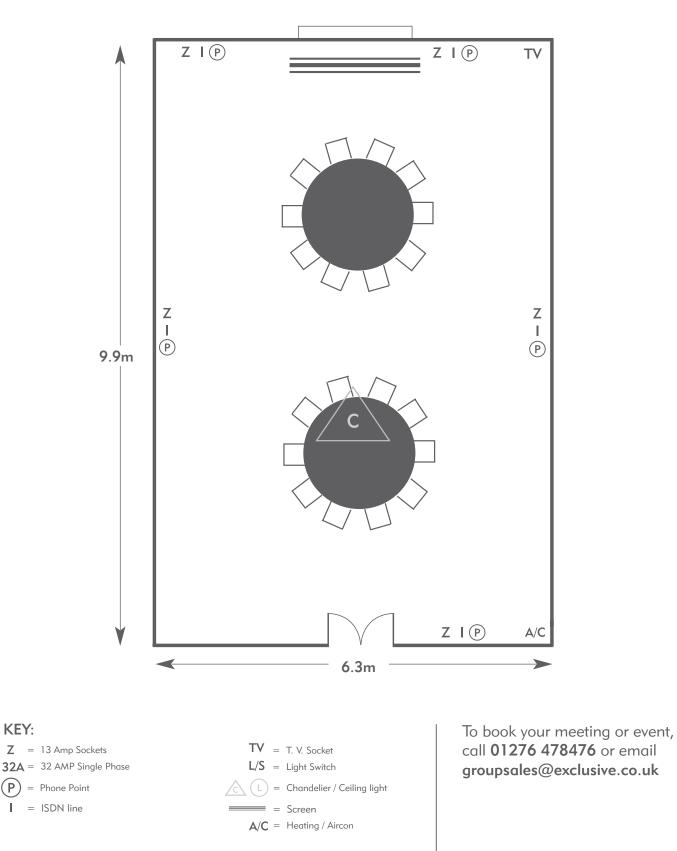

#### **Hever Suite**

Room plan: Rounds for dinner Capacity: 20 people

 $(\mathbf{P})$ 

Room plan: Oval Capacity: 20 people

 $(\mathbf{P})$ 