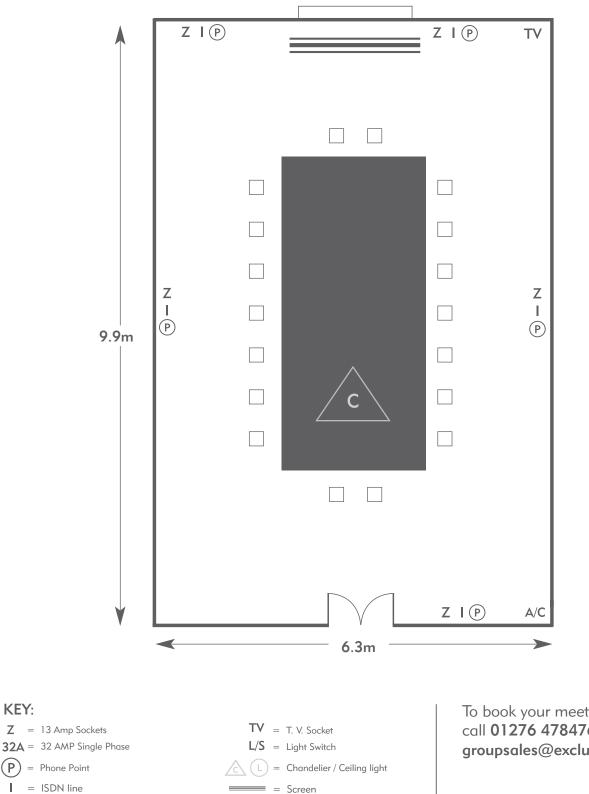

Room plan: Boardroom Capacity: 18 people

A/C = Heating / Aircon

To book your meeting or event, call 01276 478476 or email groupsales@exclusive.co.uk

KEY:

 $(\mathbf{P})$ 

Room plan: U-shape Capacity: 20 people