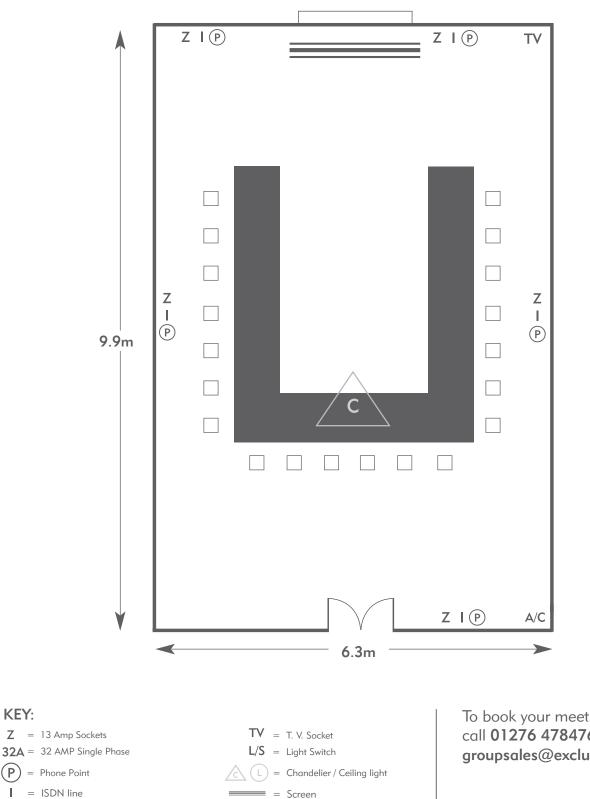

Room plan: Boardroom Capacity: 18 people

A/C = Heating / Aircon

To book your meeting or event, call 01276 478476 or email groupsales@exclusive.co.uk

KEY:

 $(\mathbf{P})$ 

Room plan: U-shape Capacity: 20 people