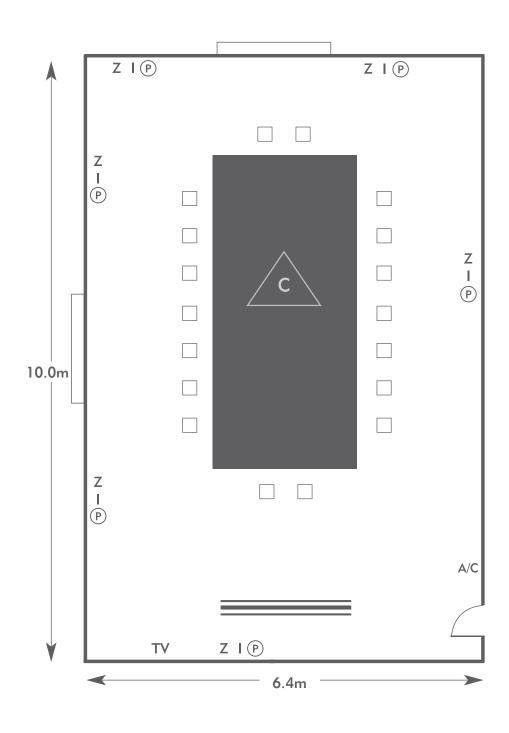

## **Chartwell Suite**

Room plan: Board room Capacity: 18 people

**Z** = 13 Amp Sockets

**32A** = 32 AMP Single Phase

P = Phone Point

= ISDN line

TV = T. V. Socket

L/S = Light Switch

C L = Chandelier / Ceiling light

===== = Screen

A/C = Heating / Aircon

Diagrams are not to scale, layouts are representative.