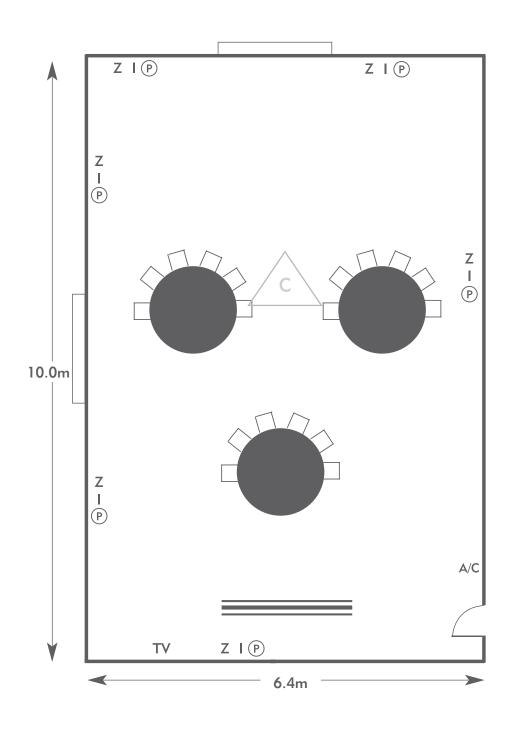

## **Chartwell Suite**

Room plan: Cabaret Capacity: 18 people

KEY:

**Z** = 13 Amp Sockets

**32A** = 32 AMP Single Phase

P = Phone Point

= ISDN line

TV = T. V. Socket

L/S = Light Switch

C L = Chandelier / Ceiling light

= Screen

A/C = Heating / Aircon

Diagrams are not to scale, layouts are representative.