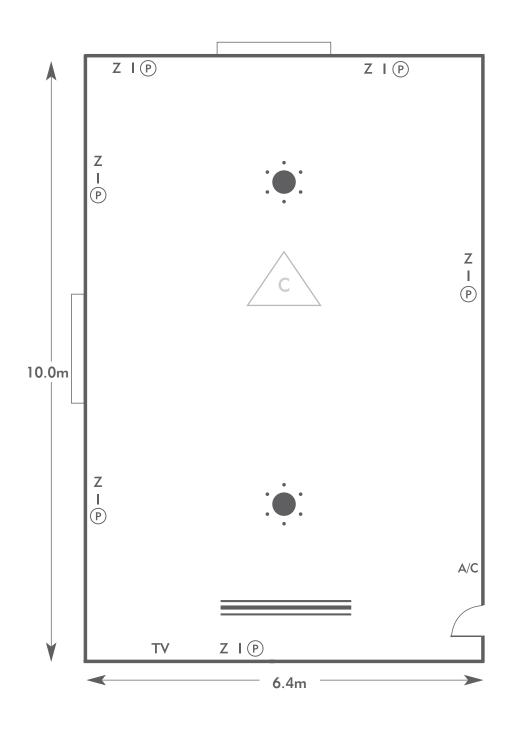

## **Chartwell Suite**

Room plan: Board room Capacity: 18 people

**Z** = 13 Amp Sockets

**32A** = 32 AMP Single Phase

P = Phone Point

= ISDN line

TV = T. V. Socket

L/S = Light Switch

C L = Chandelier / Ceiling light

===== = Screen

A/C = Heating / Aircon

Diagrams are not to scale, layouts are representative.