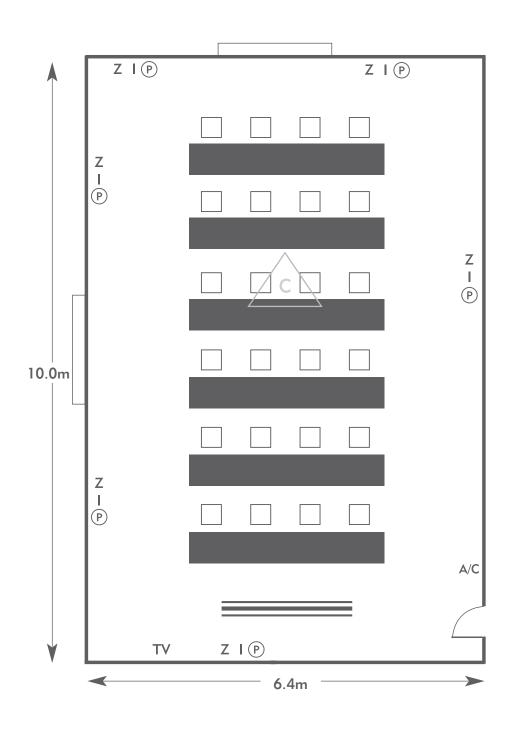

## **Chartwell Suite**

Room plan: Class room Capacity: 24 people

KEY:

**Z** = 13 Amp Sockets

**32A** = 32 AMP Single Phase

P = Phone Point

= ISDN line

TV = T. V. Socket

L/S = Light Switch

C L = Chandelier / Ceiling light

= Screen

A/C = Heating / Aircon

Diagrams are not to scale, layouts are representative.