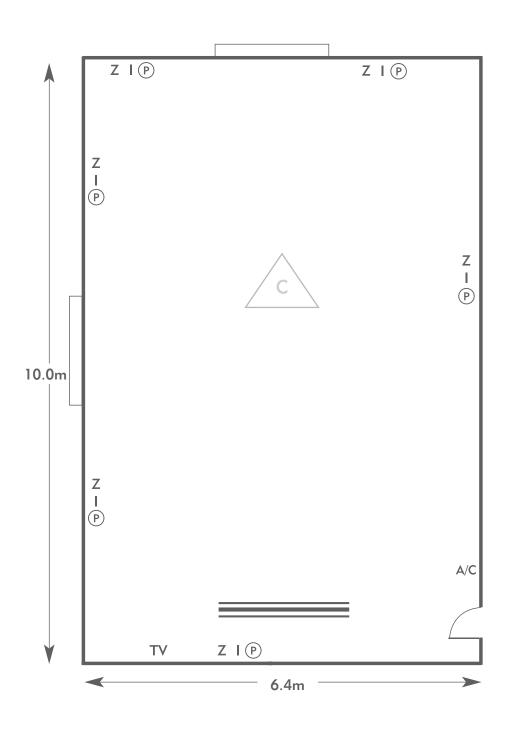

## **Chartwell Suite**

Room plan: Stand-up reception

Capacity: 20 people

### KEY:

**Z** = 13 Amp Sockets

**32A** = 32 AMP Single Phase

P = Phone Point

= ISDN line

TV = T. V. Socket

L/S = Light Switch

C L = Chandelier / Ceiling light

= Screen

A/C = Heating / Aircon

Diagrams are not to scale, layouts are representative.