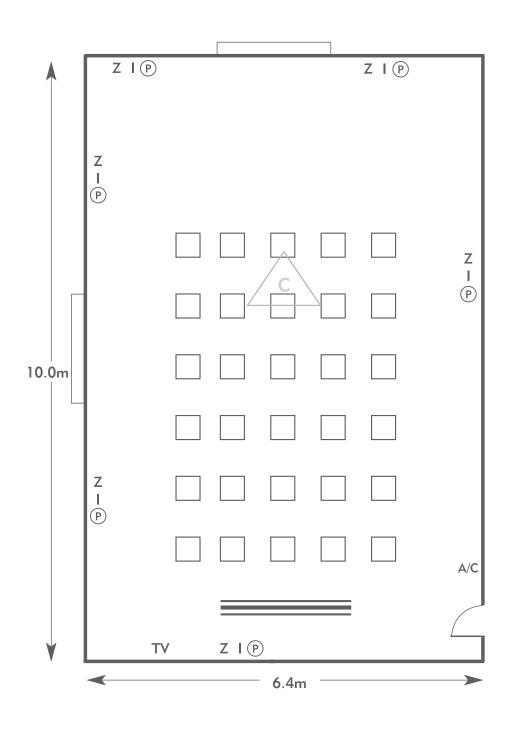

## **Chartwell Suite**

Room plan: Theatre Capacity: 30 people

### KEY:

**Z** = 13 Amp Sockets

**32A** = 32 AMP Single Phase

P = Phone Point

= ISDN line

TV = T. V. Socket

L/S = Light Switch

C L = Chandelier / Ceiling light

===== = Screen

A/C = Heating / Aircon

Diagrams are not to scale, layouts are representative.