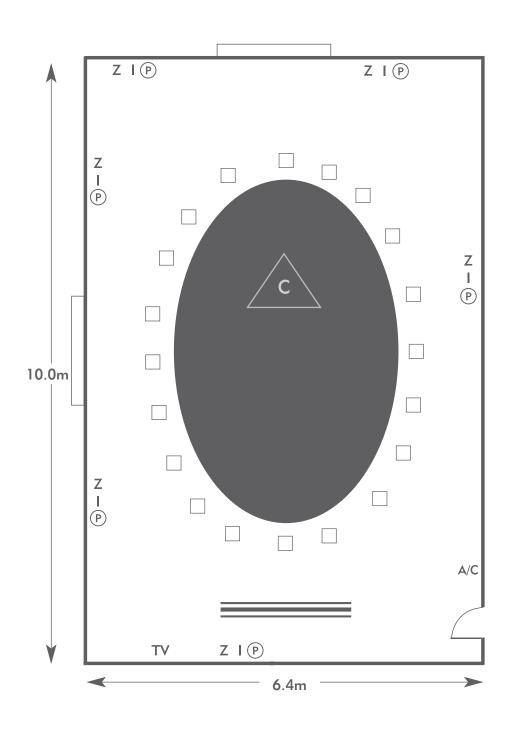

## **Chartwell Suite**

Room plan: Oval Capacity: 20 people

#### KEY:

**Z** = 13 Amp Sockets

**32A** = 32 AMP Single Phase

P = Phone Point

= ISDN line

TV = T. V. Socket

L/S = Light Switch

C L = Chandelier / Ceiling light

= Screen

A/C = Heating / Aircon

Diagrams are not to scale, layouts are representative.