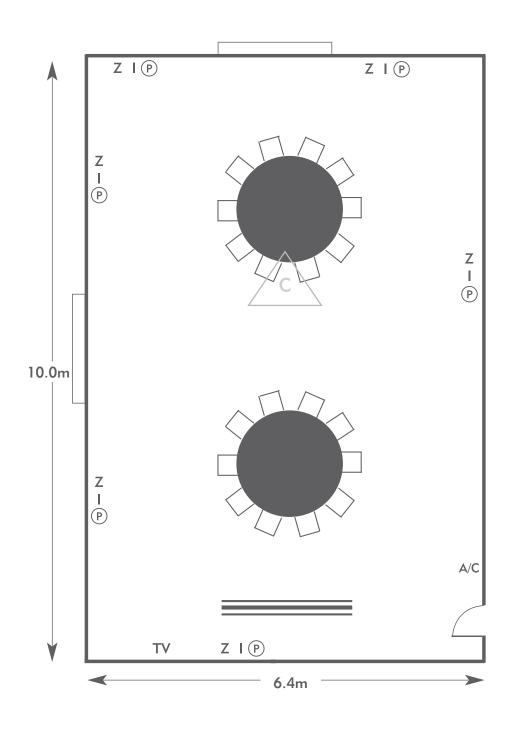

## **Chartwell Suite**

Room plan: Rounds for dinner

Capacity: 20 people

### KEY:

**Z** = 13 Amp Sockets

**32A** = 32 AMP Single Phase

P = Phone Point

= ISDN line

TV = T. V. Socket

L/S = Light Switch

C L = Chandelier / Ceiling light

= Screen

A/C = Heating / Aircon

Diagrams are not to scale, layouts are representative.