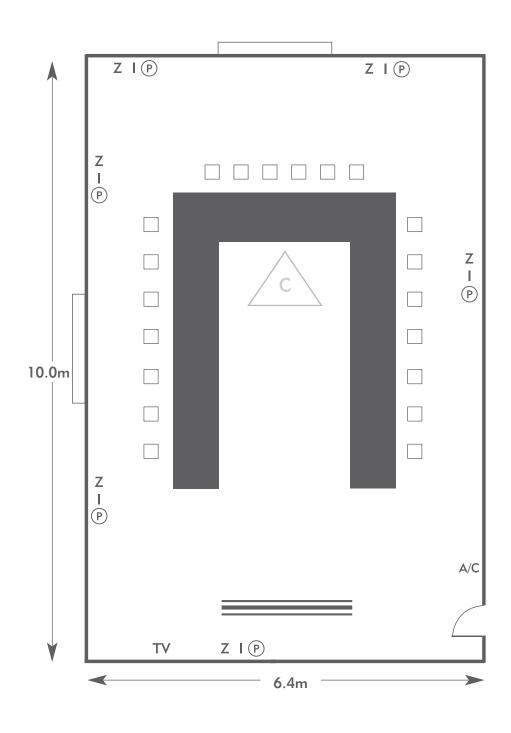

## **Chartwell Suite**

Room plan: U-shape Capacity: 20 people

KEY:

**Z** = 13 Amp Sockets

**32A** = 32 AMP Single Phase

P = Phone Point

= ISDN line

TV = T. V. Socket

L/S = Light Switch

C L = Chandelier / Ceiling light

= Screen

A/C = Heating / Aircon

Diagrams are not to scale, layouts are representative.