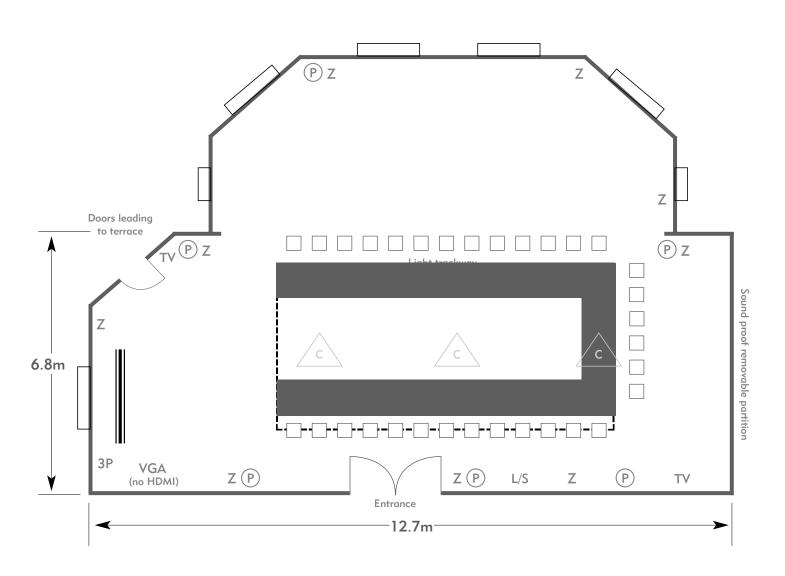

### The Windsor Suite

Room plan: U-shape Capacity: 32 people

**Z** = 13 Amp Sockets

**32A** = 32 AMP Single Phase

P = Phone Point

= ISDN line

TV = T. V. Socket

L/S = Light Switch

C L = Chandelier / Ceiling light

= Screen

A/C = Heating / Aircon

Diagrams are not to scale, layouts are representative.