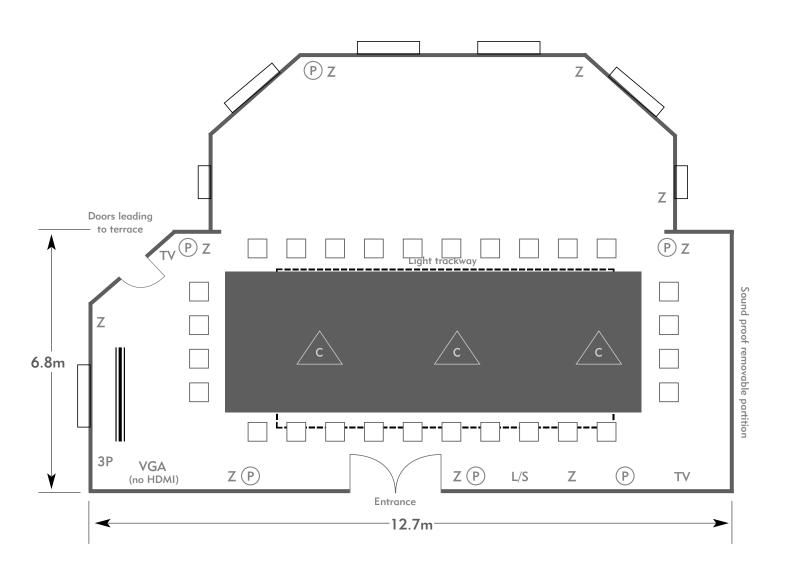

#### The Windsor Suite

Room plan: Cabaret Capacity: 50 people

KEY:

**Z** = 13 Amp Sockets

**32A** = 32 AMP Single Phase

P = Phone Point

= ISDN line

TV = T. V. Socket

L/S = Light Switch

C L = Chandelier / Ceiling light

= Screen

A/C = Heating / Aircon

Diagrams are not to scale, layouts are representative.