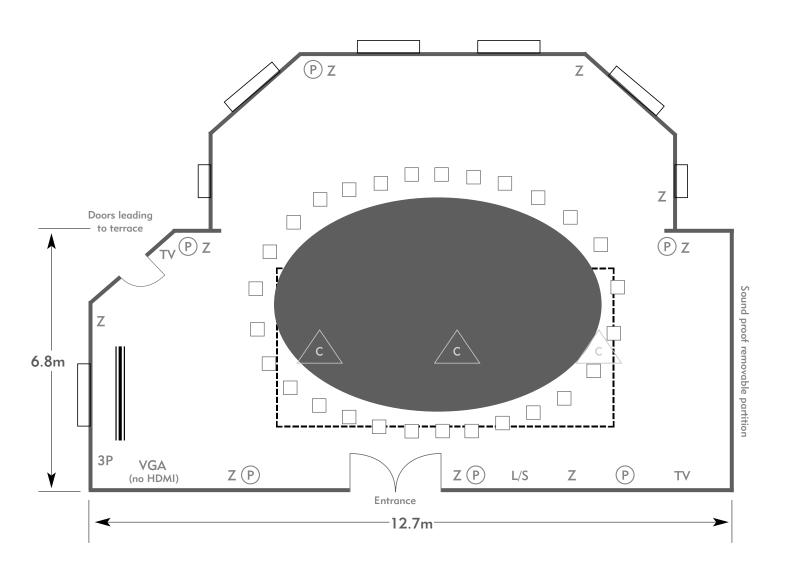

#### The Windsor Suite

Room plan: Oval Capacity: 28 people

KEY:

**Z** = 13 Amp Sockets

**32A** = 32 AMP Single Phase

P = Phone Point

= ISDN line

TV = T. V. Socket

L/S = Light Switch

C L = Chandelier / Ceiling light

= Screen

A/C = Heating / Aircon

Diagrams are not to scale, layouts are representative.