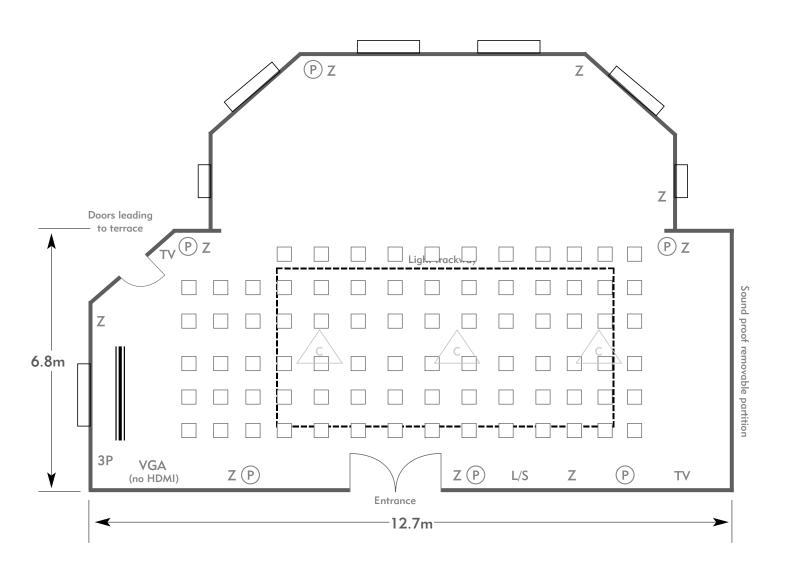

### The Windsor Suite

Room plan: Classroom Capacity: 52 people

KEY:

**Z** = 13 Amp Sockets

**32A** = 32 AMP Single Phase

P = Phone Point

= ISDN line

TV = T. V. Socket

L/S = Light Switch

C L = Chandelier / Ceiling light

= Screen

A/C = Heating / Aircon

Diagrams are not to scale, layouts are representative.