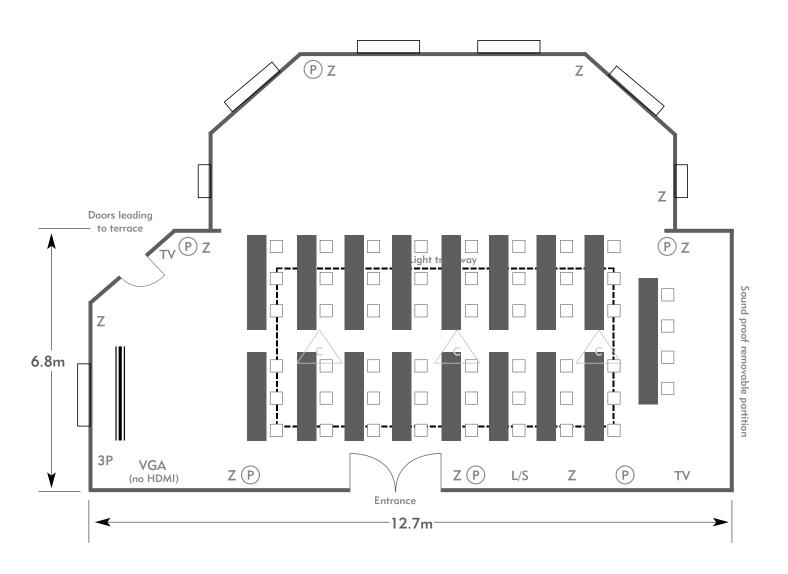

### The Windsor Suite

Room plan: Classroom Capacity: 52 people

KEY:

**Z** = 13 Amp Sockets

**32A** = 32 AMP Single Phase

P = Phone Point

= ISDN line

TV = T. V. Socket

L/S = Light Switch

C L = Chandelier / Ceiling light

= Screen

A/C = Heating / Aircon

Diagrams are not to scale, layouts are representative.