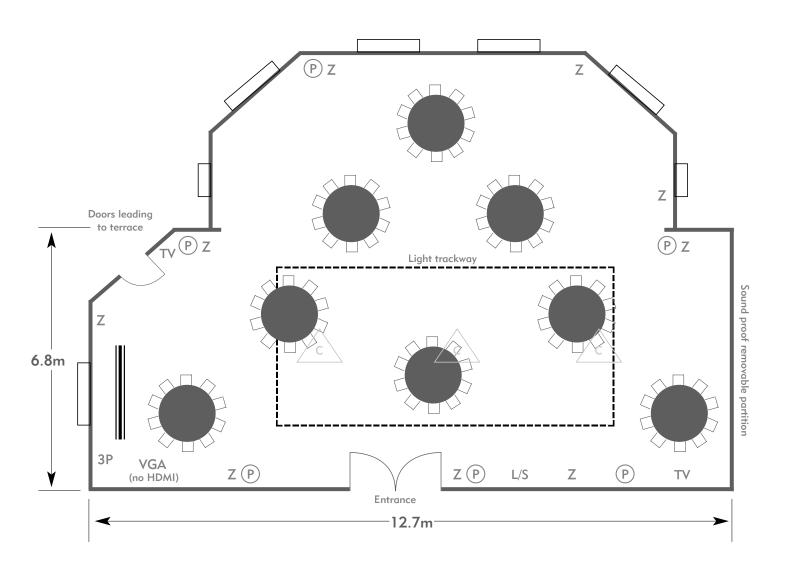

#### The Windsor Suite

Room plan: Rounds for dinner

Capacity: 84 people

KEY:

**Z** = 13 Amp Sockets

**32A** = 32 AMP Single Phase

P = Phone Point

= ISDN line

TV = T. V. Socket

L/S = Light Switch

C L = Chandelier / Ceiling light

= Screen

A/C = Heating / Aircon

Diagrams are not to scale, layouts are representative.