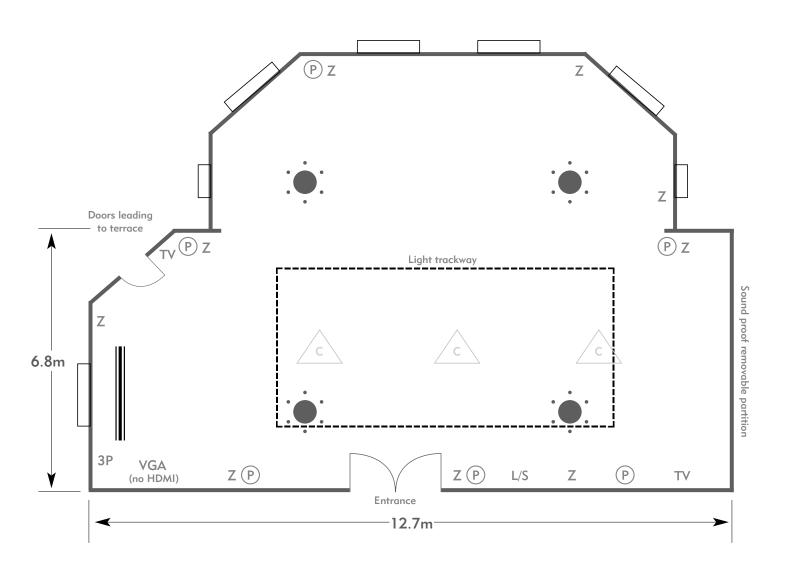

### The Windsor Suite

Room plan: Boardroom Capacity: 28 people

KEY:

**Z** = 13 Amp Sockets

**32A** = 32 AMP Single Phase

P = Phone Point

= ISDN line

TV = T. V. Socket

L/S = Light Switch

C L = Chandelier / Ceiling light

= Screen

A/C = Heating / Aircon

Diagrams are not to scale, layouts are representative.