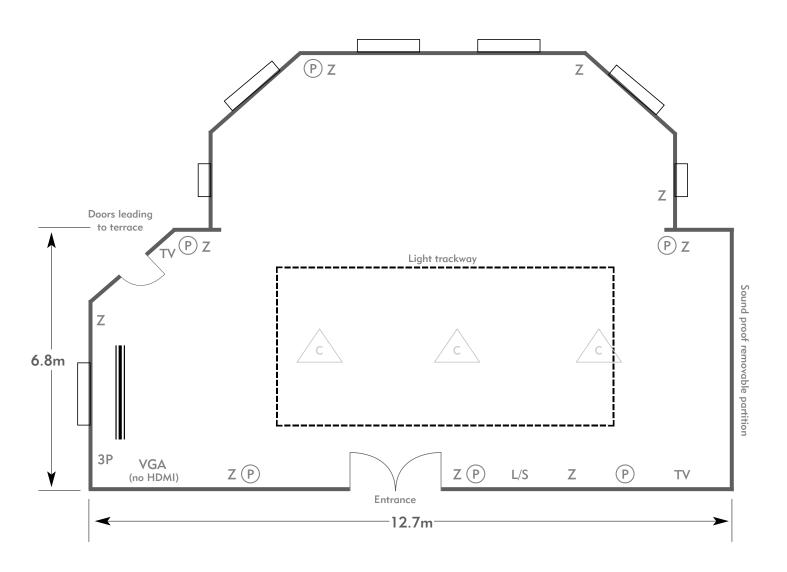

### The Windsor Suite

Room plan: Boardroom Capacity: 28 people

KEY:

**Z** = 13 Amp Sockets

**32A** = 32 AMP Single Phase

P = Phone Point

= ISDN line

TV = T. V. Socket

L/S = Light Switch

C L = Chandelier / Ceiling light

= Screen

A/C = Heating / Aircon

Diagrams are not to scale, layouts are representative.