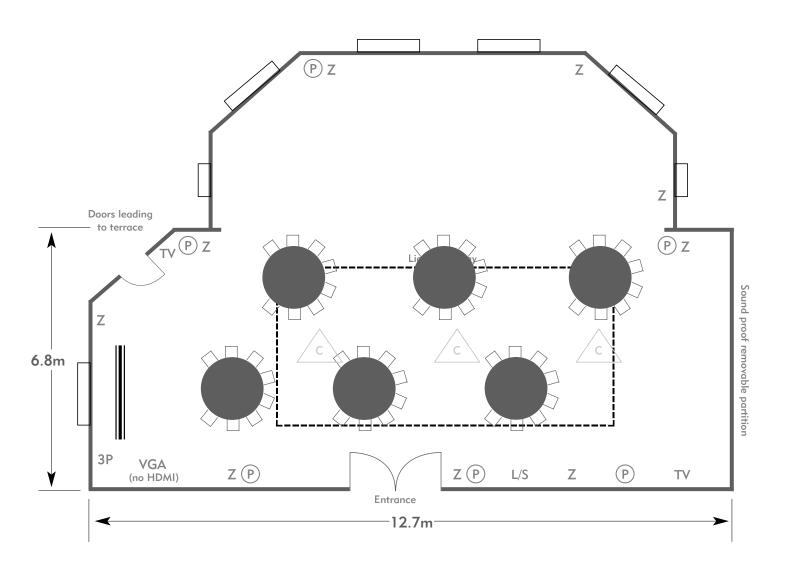

#### The Windsor Suite

Room plan: Cabaret Capacity: 50 people

KEY:

**Z** = 13 Amp Sockets

**32A** = 32 AMP Single Phase

P = Phone Point

= ISDN line

TV = T. V. Socket

L/S = Light Switch

C L = Chandelier / Ceiling light

= Screen

A/C = Heating / Aircon

Diagrams are not to scale, layouts are representative.