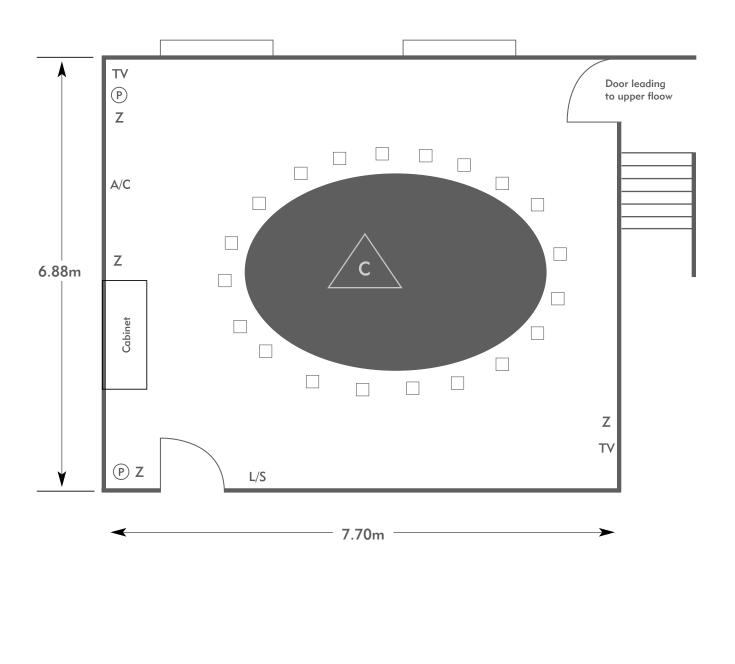

#### The Oak Suite

Room plan: Rounds for dinner Capacity: 24 people

Room plan: Oval Capacity: 20 people

To book your meeting or event, call 01276 478476 or email groupsales@exclusive.co.uk