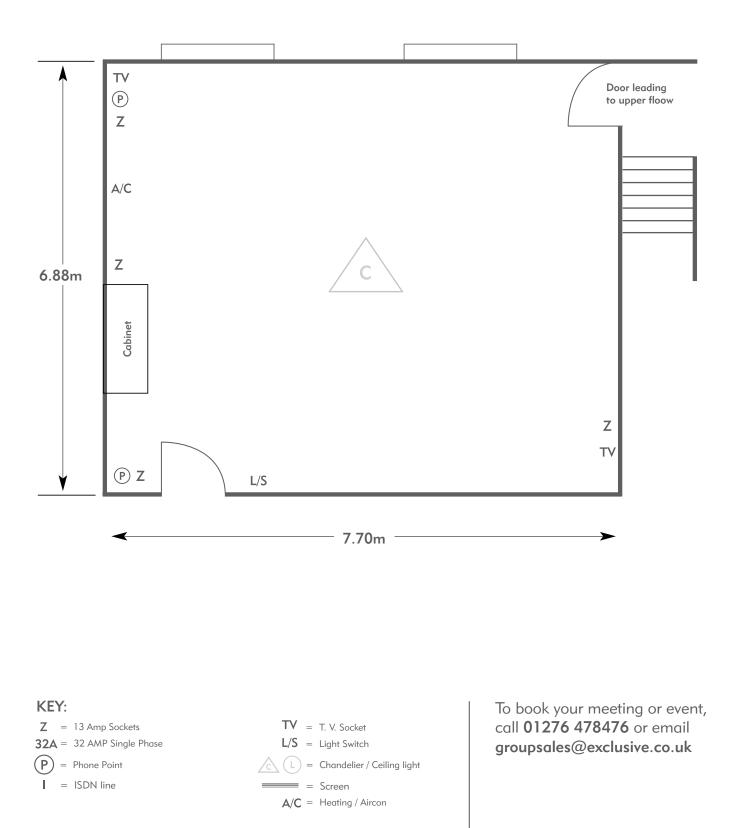

Room plan: Theatre Capacity: 32 people

KEY:TV = T. V. SocketTo book your meeting or event,<br/>call 01276 478476 or email<br/>groupsales@exclusive.co.ukZ = 13 Amp SocketsTV = T. V. Socket<br/>L/S = Light Switch<math>C = Chandelier / Ceiling lightP = Phone PointC = Chandelier / Ceiling lightgroupsales@exclusive.co.ukI = ISDN lineA/C = Heating / Aircon