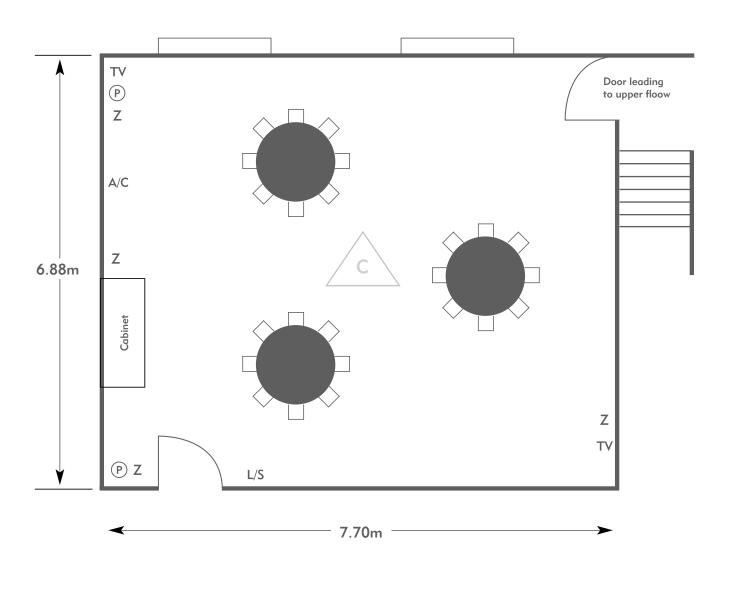

#### The Oak Suite

Room plan: Rounds for dinner Capacity: 24 people

Room plan: Oval Capacity: 20 people

To book your meeting or event, call 01276 478476 or email groupsales@exclusive.co.uk