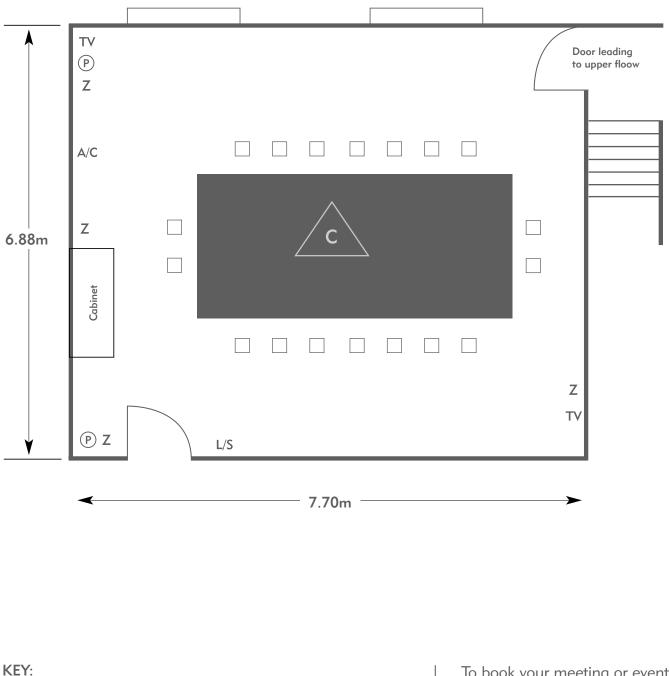

#### The Oak Suite

Room plan: Boardroom Capacity: 18 people

TV = T. V. Socket

L/S = Light Switch

= Screen A/C = Heating / Aircon

To book your meeting or event, call **01276 478476** or email **groupsales@exclusive.co.uk** 