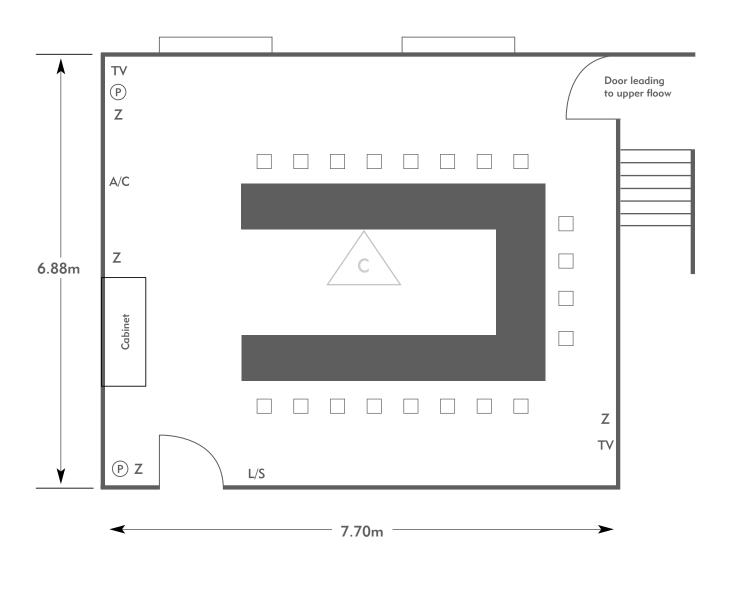

Diagrams are not to scale, layouts are representative.

Z = 13 Amp Sockets32A = 32 AMP Single Phase

= Phone Point

= ISDN line

(P)

Room plan: U-shape Capacity: 20 people