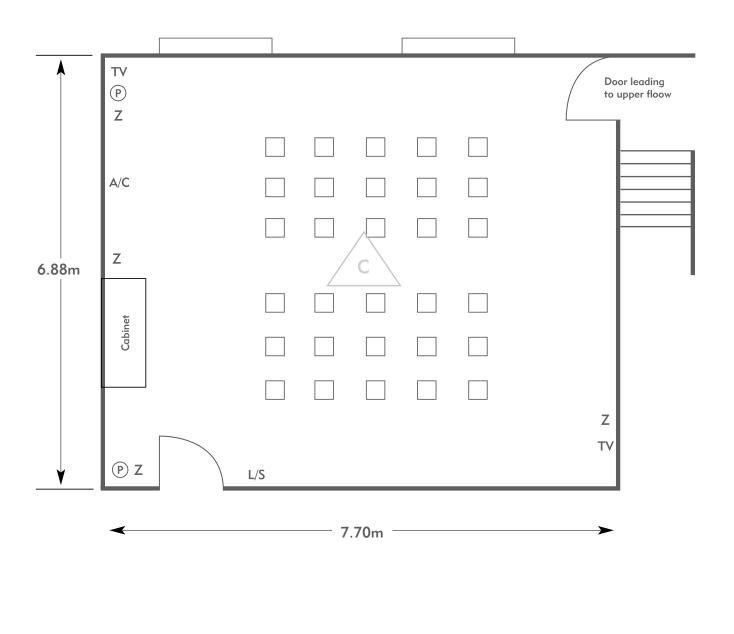

#### The Oak Suite

Room plan: Classroom Capacity: 24 people

Room plan: Cabaret Capacity: 24 people