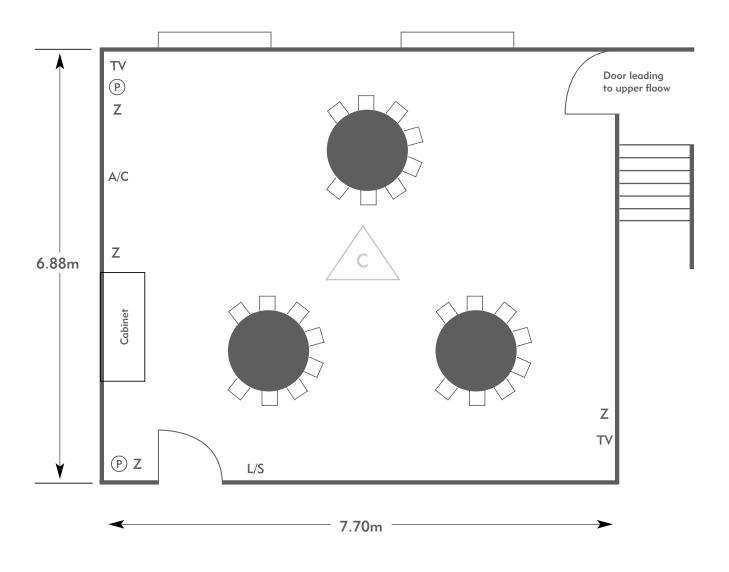

#### The Oak Suite

Room plan: Classroom Capacity: 24 people

Room plan: Cabaret Capacity: 24 people