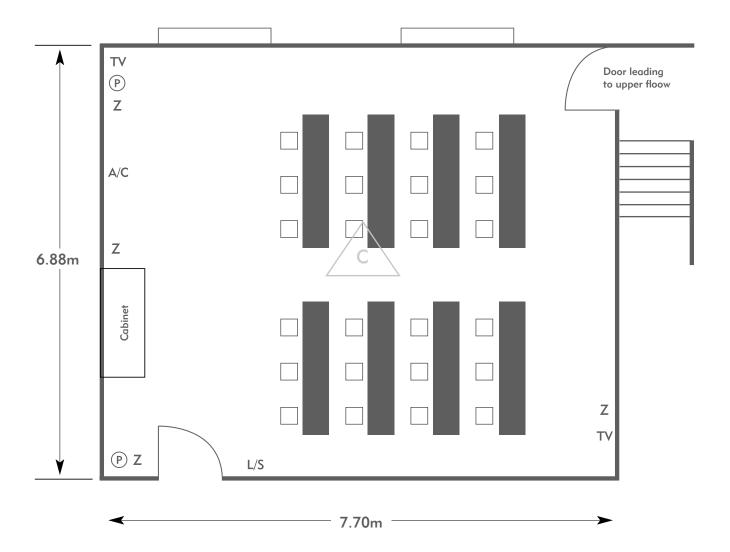

#### The Oak Suite

Room plan: Classroom Capacity: 24 people

Room plan: Cabaret Capacity: 24 people