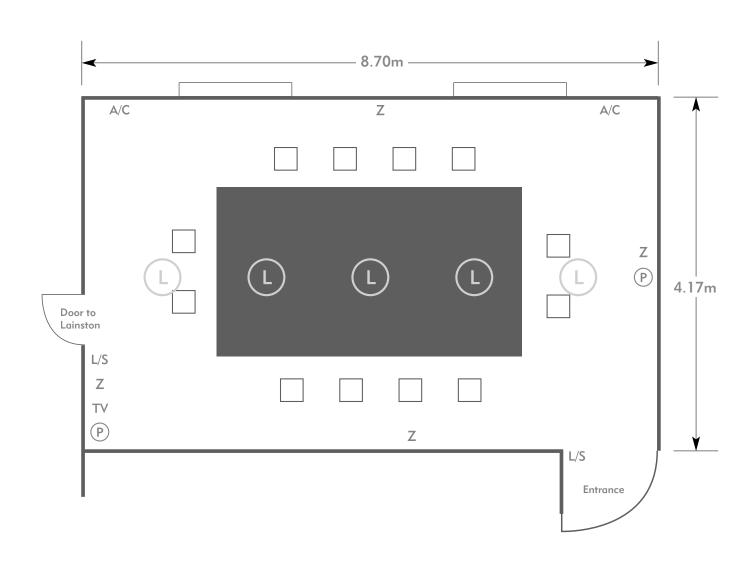

# PENNYHILL PARK

## The Manor Suite

Room plan: Boardroom Capacity: 12 people

KEY:

**Z** = 13 Amp Sockets

**32A** = 32 AMP Single Phase

P = Phone Point

= ISDN line

TV = T. V. Socket

**L/S** = Light Switch

C L = Chandelier / Ceiling light

= Screen

A/C = Heating / Aircon

Diagrams are not to scale, layouts are representative.

To book your meeting or event, call **01276 478476** or email **groupsales@exclusive.co.uk**