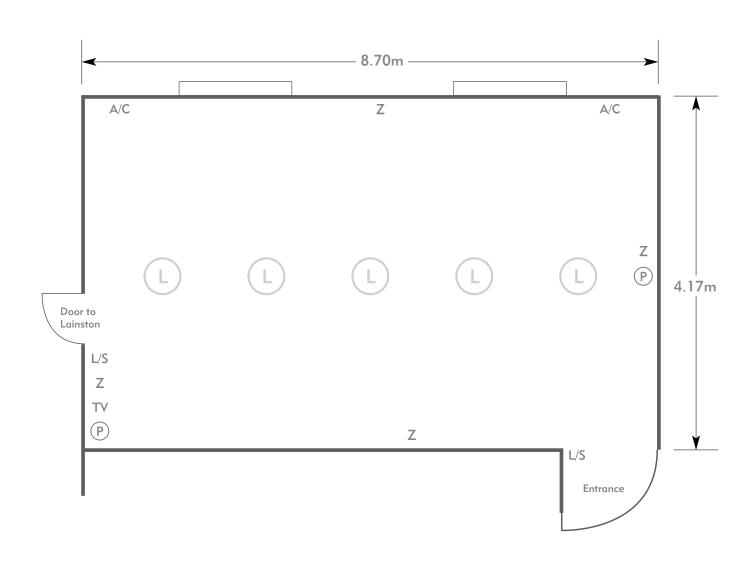

# PENNYHILL PARK

## The Manor Suite

### KEY:

**Z** = 13 Amp Sockets

**32A** = 32 AMP Single Phase

P = Phone Point

= ISDN line

 $\mathsf{TV} = \mathsf{T.} \mathsf{V.} \mathsf{Socket}$ 

L/S = Light Switch

C L = Chandelier / Ceiling light

= Screen

A/C = Heating / Aircon

Diagrams are not to scale, layouts are representative.

To book your meeting or event, call **01276 478476** or email **groupsales@exclusive.co.uk** 