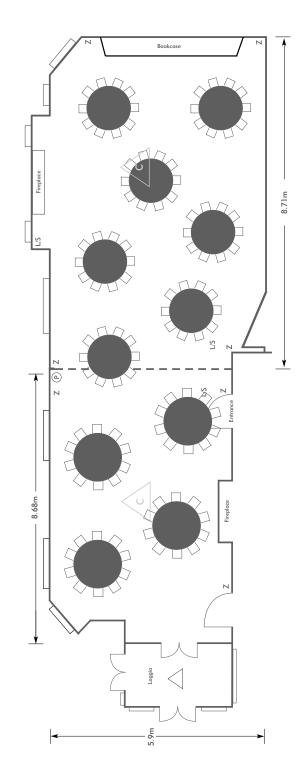

# The Library: Carolean & Stuart Suites

Room plan: Rounds for dinner

Capacity: 110 people

### KEY:

**Z** = 13 Amp Sockets

**32A** = 32 AMP Single Phase

(P) = Phone Point

= ISDN line

TV = T. V. Socket L/S = Light Switch

C L = Chandelier / Ceiling light

= Screen

A/C = Heating / Aircon