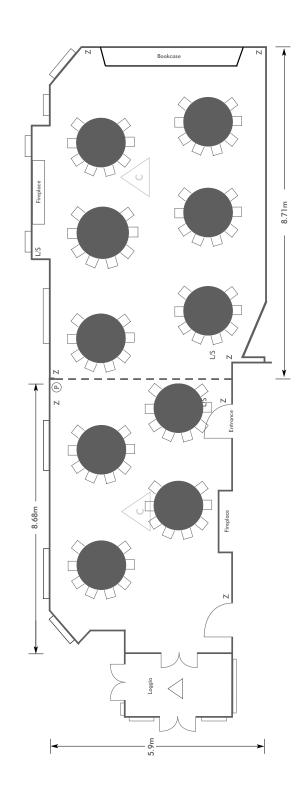

# The Library: Carolean & Stuart Suites

Room plan: Cabaret Capacity: 50 people

KEY:

**Z** = 13 Amp Sockets

**32A** = 32 AMP Single Phase

P = Phone Point

I = ISDN line

 $\mathsf{TV} = \mathsf{T.} \mathsf{V.} \mathsf{Socket}$ 

L/S = Light Switch

C L = Chandelier / Ceiling light

= Screen

A/C = Heating / Aircon