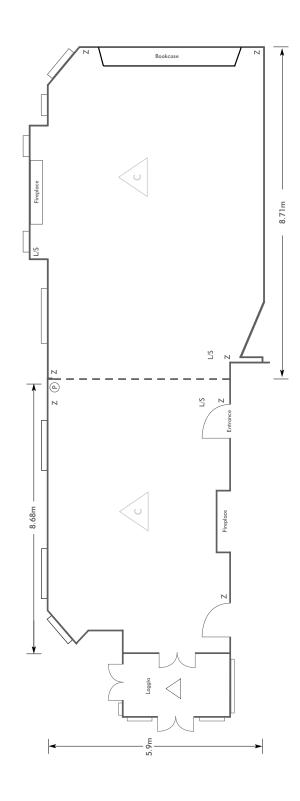

# The Library: Carolean & Stuart Suites

### KEY:

**Z** = 13 Amp Sockets

**32A** = 32 AMP Single Phase

P = Phone Point

= ISDN line

TV = T. V. Socket L/S = Light Switch

C L = Chandelier / Ceiling light

= Screen

A/C = Heating / Aircon