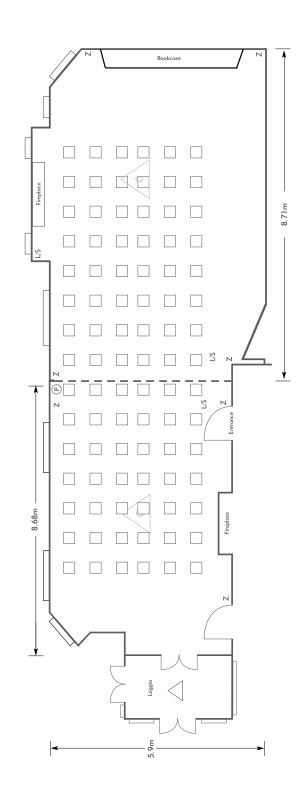

### The Library: Carolean & Stuart Suites

Room plan: Theatre Capacity: 92 people

KEY:

**Z** = 13 Amp Sockets

**32A** = 32 AMP Single Phase

P = Phone Point

= ISDN line

TV = T. V. Socket L/S = Light Switch

C L = Chandelier / Ceiling light

= Screen

A/C = Heating / Aircon