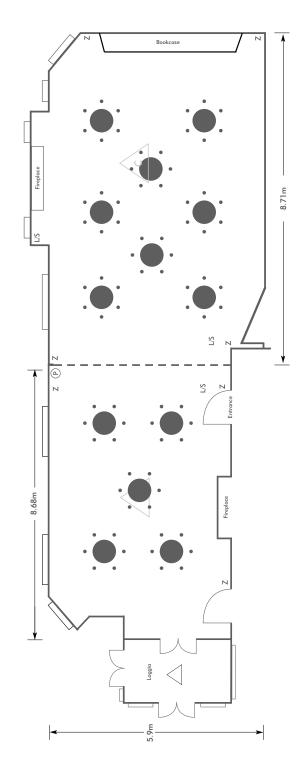

# The Library: Carolean & Stuart Suites

Room plan: Cabaret Capacity: 50 people

KEY:

**Z** = 13 Amp Sockets

**32A** = 32 AMP Single Phase

P = Phone Point

I = ISDN line

 $\mathsf{TV} = \mathsf{T.} \mathsf{V.} \mathsf{Socket}$ 

L/S = Light Switch

C L = Chandelier / Ceiling light

= Screen

A/C = Heating / Aircon