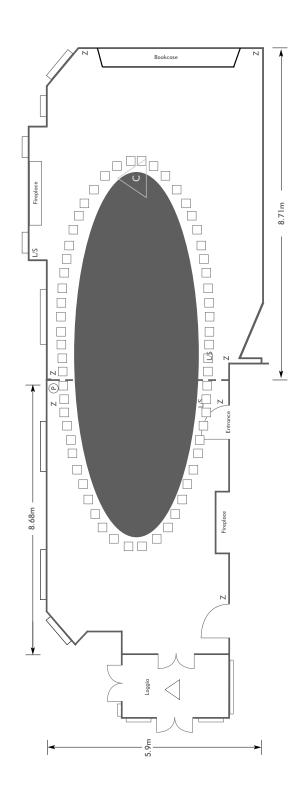

### The Library: Carolean & Stuart Suites

Room plan: Oval Capacity: 60 people

### KEY:

**Z** = 13 Amp Sockets

**32A** = 32 AMP Single Phase

P = Phone Point

= ISDN line

TV = T. V. Socket L/S = Light Switch

C L = Chandelier / Ceiling light

= Screen

A/C = Heating / Aircon