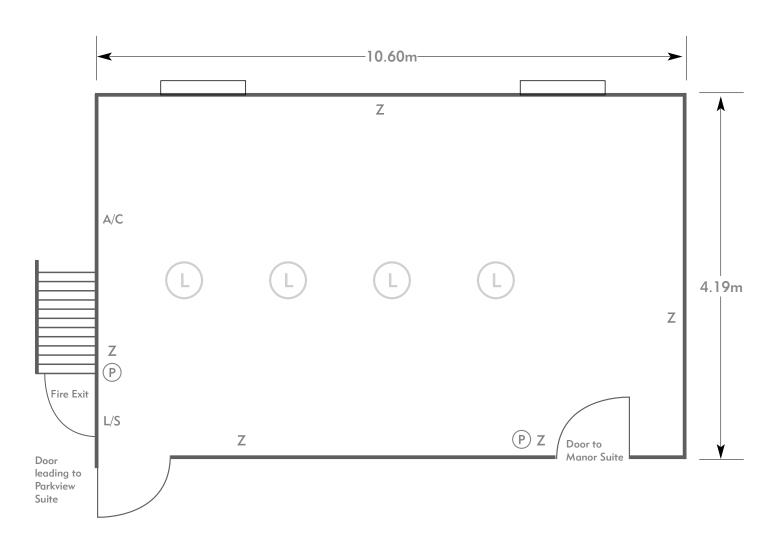

# PENNYHILL PARK

## The Lainston Suite

### KEY:

**Z** = 13 Amp Sockets

**32A** = 32 AMP Single Phase

(P) = Phone Point

= ISDN line

 $\mathsf{TV} \ = \ \mathsf{T.} \ \mathsf{V.} \ \mathsf{Socket}$ 

**L/S** = Light Switch

C L = Chandelier / Ceiling light

= Screen

A/C = Heating / Aircon

Diagrams are not to scale, layouts are representative.

To book your meeting or event, call **01276 478476** or email **groupsales@exclusive.co.uk** 