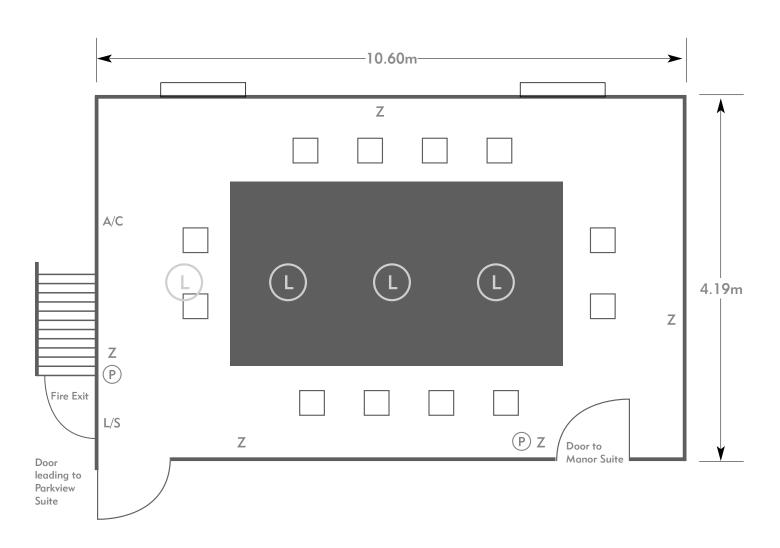

# PENNYHILL PARK

## The Lainston Suite

Room plan: Boardroom Capacity: 12 people

### KEY:

**Z** = 13 Amp Sockets

**32A** = 32 AMP Single Phase

(P) = Phone Point

= ISDN line

TV = T. V. Socket

L/S = Light Switch

C L = Chandelier / Ceiling light

= Screen

A/C = Heating / Aircon

Diagrams are not to scale, layouts are representative.

To book your meeting or event, call **01276 478476** or email **groupsales@exclusive.co.uk**