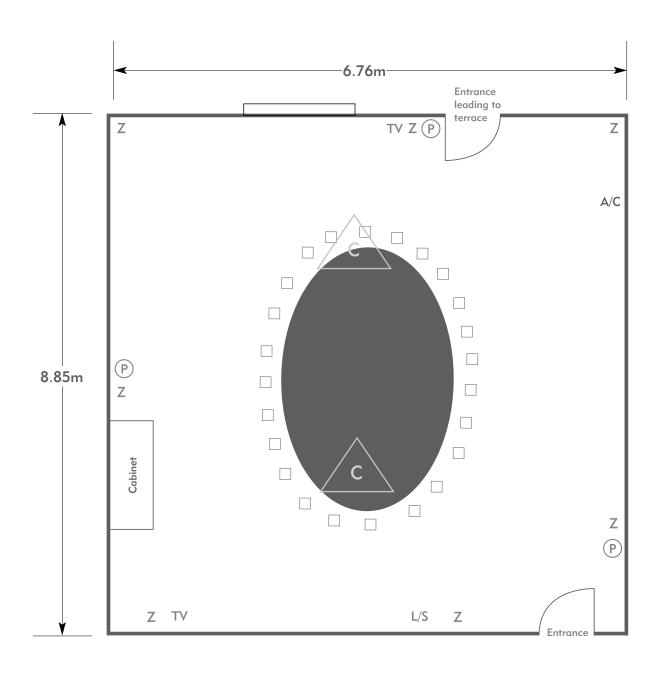

### The Hampton Suite

Room plan: Oval Capacity: 24 people

#### KEY:

**Z** = 13 Amp Sockets

**32A** = 32 AMP Single Phase

P = Phone Point

I = ISDN line

TV = T. V. Socket

L/S = Light Switch

C L = Chandelier / Ceiling light

= Screen

A/C = Heating / Aircon

Diagrams are not to scale, layouts are representative.