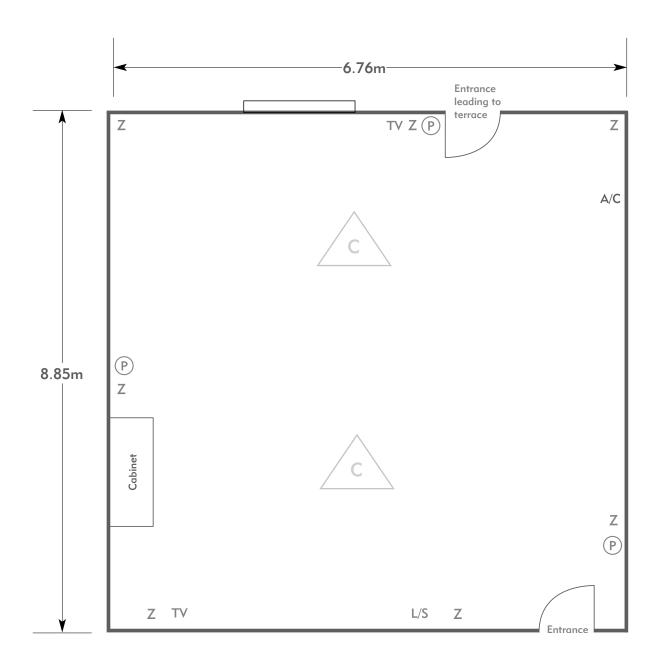

### The Hampton Suite

Room plan: Stand-up reception

Capacity: 30 people

#### KEY:

**Z** = 13 Amp Sockets

**32A** = 32 AMP Single Phase

P = Phone Point

= ISDN line

TV = T. V. Socket

**L/S** = Light Switch

C L = Chandelier / Ceiling light

= Screen

A/C = Heating / Aircon