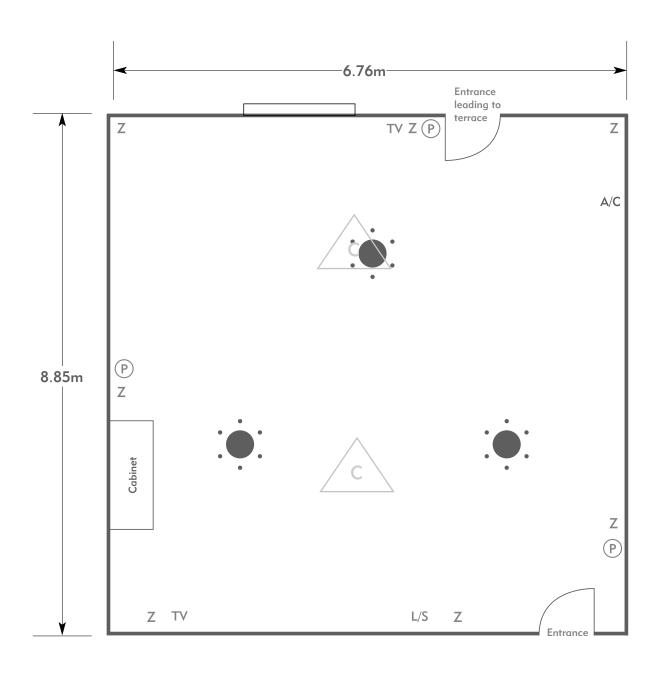

### The Hampton Suite

Room plan: Rounds for dinner

Capacity: 36 people

KEY:

**Z** = 13 Amp Sockets

**32A** = 32 AMP Single Phase

P = Phone Point

= ISDN line

TV = T. V. Socket

L/S = Light Switch

C L = Chandelier / Ceiling light

= Screen

A/C = Heating / Aircon

Diagrams are not to scale, layouts are representative.