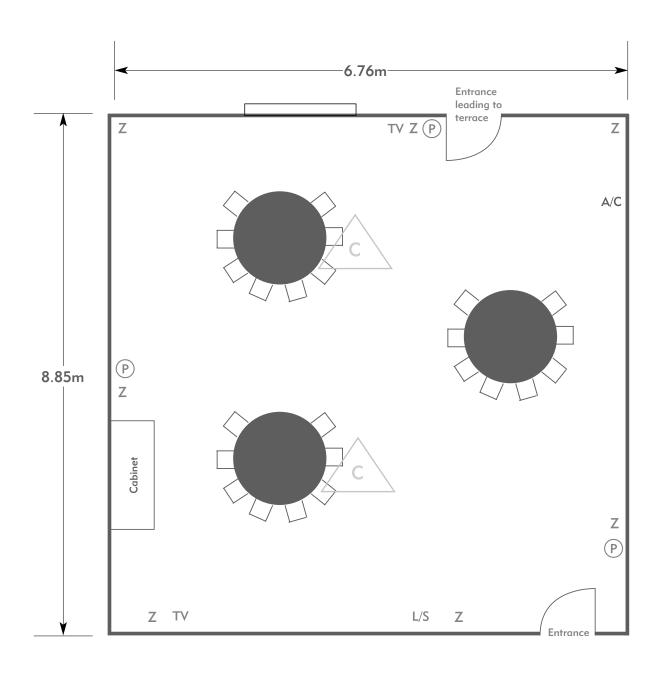

### The Hampton Suite

Room plan: Cabaret Capacity: 24 people

#### KEY:

**Z** = 13 Amp Sockets

**32A** = 32 AMP Single Phase

P = Phone Point

= ISDN line

 $\mathsf{TV} = \mathsf{T.} \mathsf{V.} \mathsf{Socket}$ 

L/S = Light Switch

C L = Chandelier / Ceiling light

= Screen

**A/C** = Heating / Aircon

Diagrams are not to scale, layouts are representative.