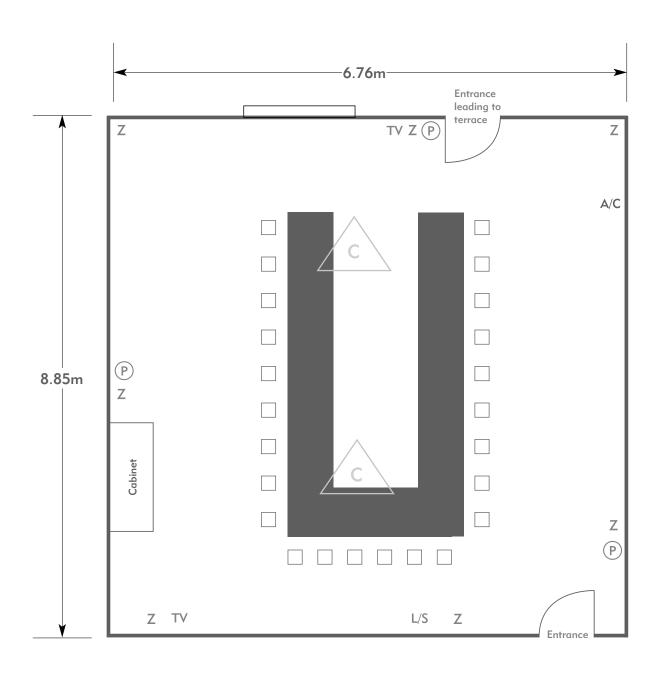

### The Hampton Suite

Room plan: U-shape Capacity: 24 people

#### KEY:

**Z** = 13 Amp Sockets

**32A** = 32 AMP Single Phase

P = Phone Point

I = ISDN line

TV = T. V. Socket

**L/S** = Light Switch

C L = Chandelier / Ceiling light

= Screen

A/C = Heating / Aircon

Diagrams are not to scale, layouts are representative.