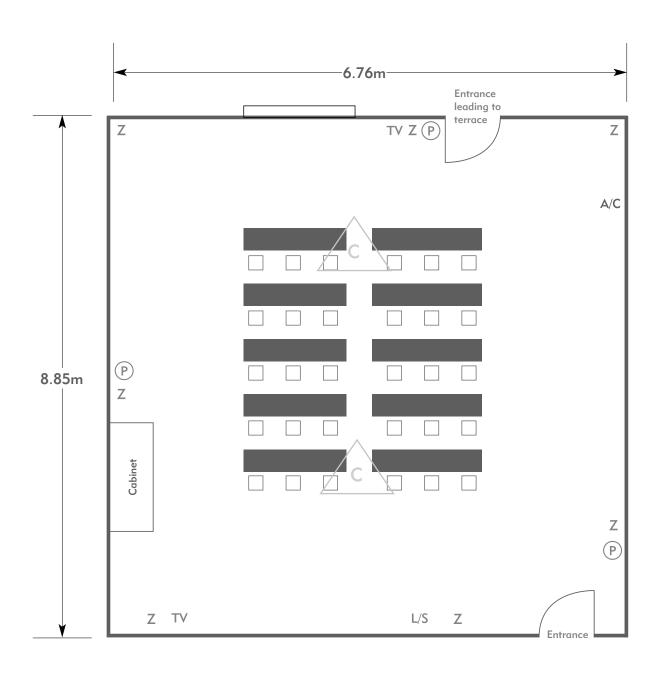

### The Hampton Suite

Room plan: Classroom Capacity: 32 people

#### KEY:

**Z** = 13 Amp Sockets

**32A** = 32 AMP Single Phase

P = Phone Point

= ISDN line

TV = T. V. Socket

L/S = Light Switch

C L = Chandelier / Ceiling light

= Screen

A/C = Heating / Aircon

Diagrams are not to scale, layouts are representative.