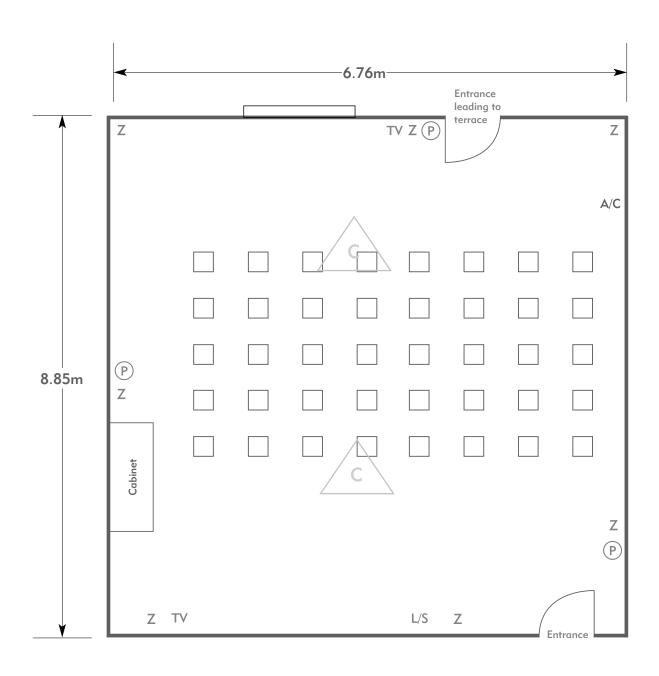

### The Hampton Suite

Room plan: Theatre Capacity: 40 people

#### KEY:

**Z** = 13 Amp Sockets

**32A** = 32 AMP Single Phase

P = Phone Point

= ISDN line

TV = T. V. Socket

L/S = Light Switch

C L = Chandelier / Ceiling light

= Screen

A/C = Heating / Aircon

Diagrams are not to scale, layouts are representative.