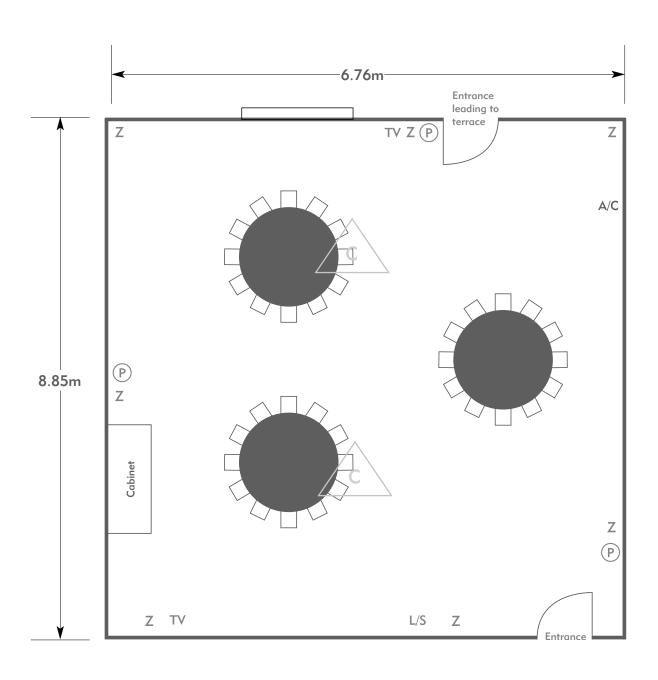

### The Hampton Suite

Room plan: Stand-up reception

Capacity: 30 people

#### KEY:

**Z** = 13 Amp Sockets

**32A** = 32 AMP Single Phase

P = Phone Point

= ISDN line

TV = T. V. Socket

**L/S** = Light Switch

C L = Chandelier / Ceiling light

= Screen

A/C = Heating / Aircon