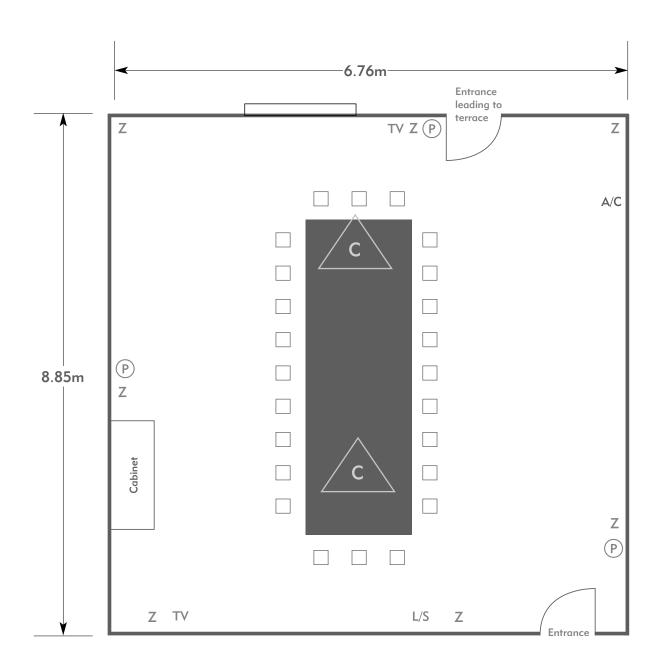

### The Hampton Suite

Room plan: Boardroom Capacity: 24 people

#### KEY:

**Z** = 13 Amp Sockets

**32A** = 32 AMP Single Phase

P = Phone Point

= ISDN line

TV = T. V. Socket

**L/S** = Light Switch

C L = Chandelier / Ceiling light

===== = Screen

A/C = Heating / Aircon

Diagrams are not to scale, layouts are representative.