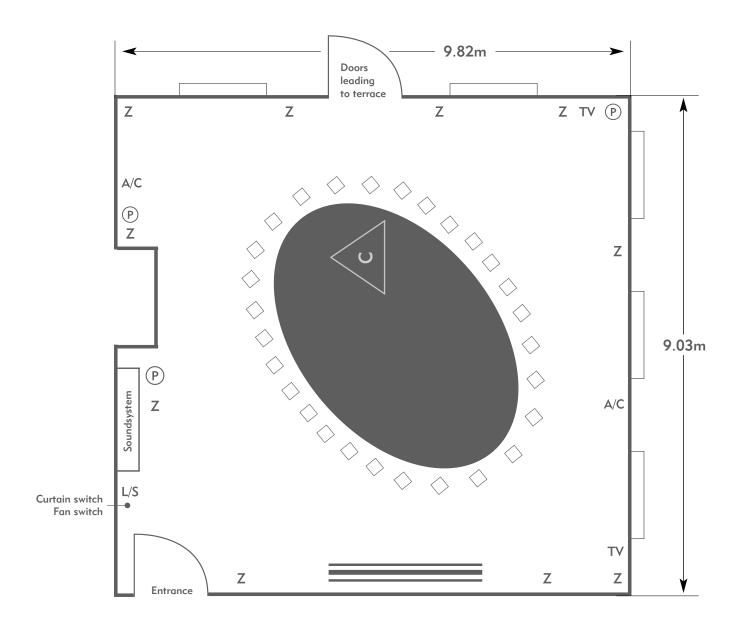

#### Fairway Suite

Room plan: Oval Capacity: 28 people

KEY:

**Z** = 13 Amp Sockets

**32A** = 32 AMP Single Phase

P = Phone Point

= ISDN line

TV = T. V. Socket

L/S = Light Switch

C L = Chandelier / Ceiling light

= Screen

A/C = Heating / Aircon

Diagrams are not to scale, layouts are representative.