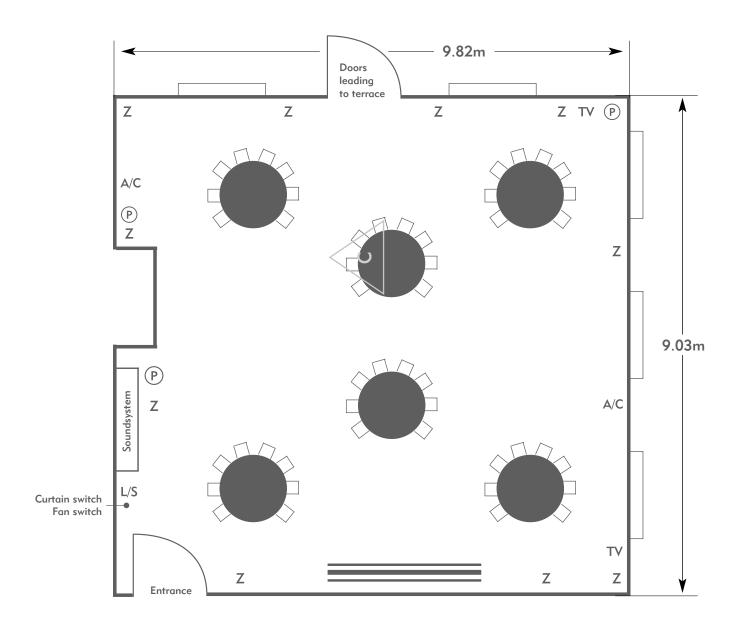

#### Fairway Suite

Room plan: Rounds for dinner

Capacity: 60 people

KEY:

**Z** = 13 Amp Sockets

**32A** = 32 AMP Single Phase

P = Phone Point

I = ISDN line

TV = T. V. Socket

L/S = Light Switch

C L = Chandelier / Ceiling light

= Screen

A/C = Heating / Aircon

Diagrams are not to scale, layouts are representative.