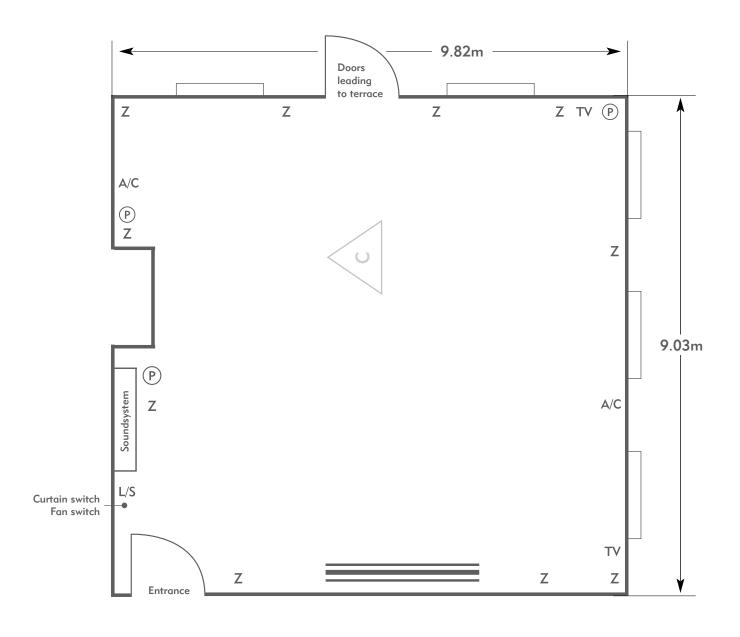

## Fairway Suite

KEY:

**Z** = 13 Amp Sockets

**32A** = 32 AMP Single Phase

(P) = Phone Point

= ISDN line

TV = T. V. Socket

**L/S** = Light Switch

C L = Chandelier / Ceiling light

= Screen

A/C = Heating / Aircon

Diagrams are not to scale, layouts are representative.