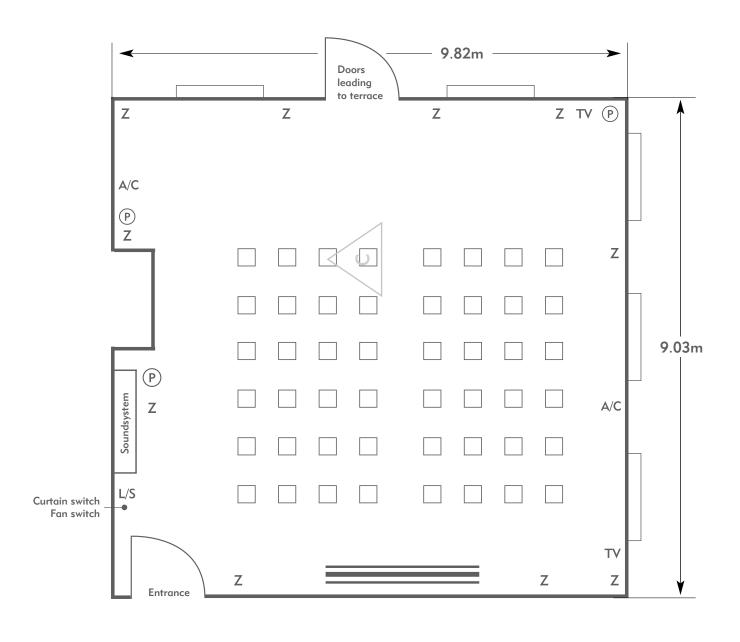

## Fairway Suite

Room plan: Theatre Capacity: 50 people

KEY:

**Z** = 13 Amp Sockets

**32A** = 32 AMP Single Phase

(P) = Phone Point

= ISDN line

TV = T. V. Socket

**L/S** = Light Switch

C L = Chandelier / Ceiling light

= Screen

A/C = Heating / Aircon

Diagrams are not to scale, layouts are representative.