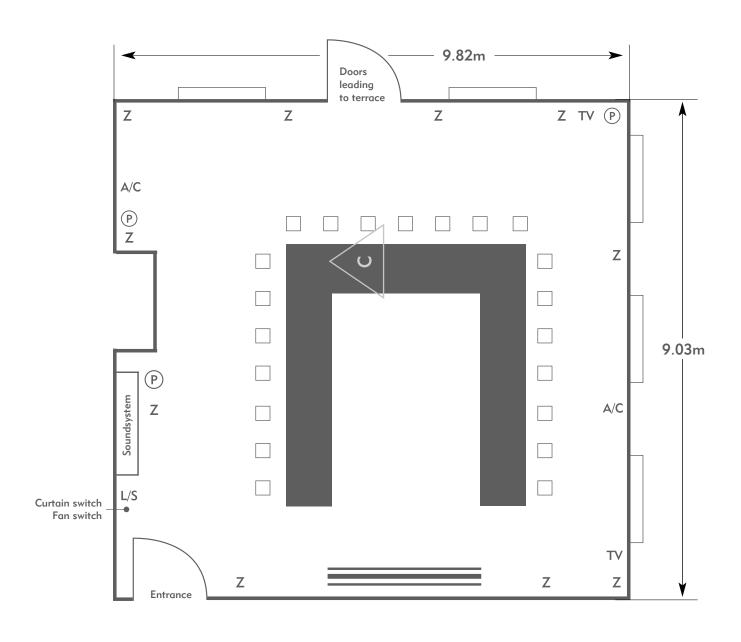

#### Fairway Suite

Room plan: U-shape Capacity: 21 people

**Z** = 13 Amp Sockets

**32A** = 32 AMP Single Phase

P = Phone Point

= ISDN line

TV = T. V. Socket

**L/S** = Light Switch

C L = Chandelier / Ceiling light

= Screen

A/C = Heating / Aircon

Diagrams are not to scale, layouts are representative.