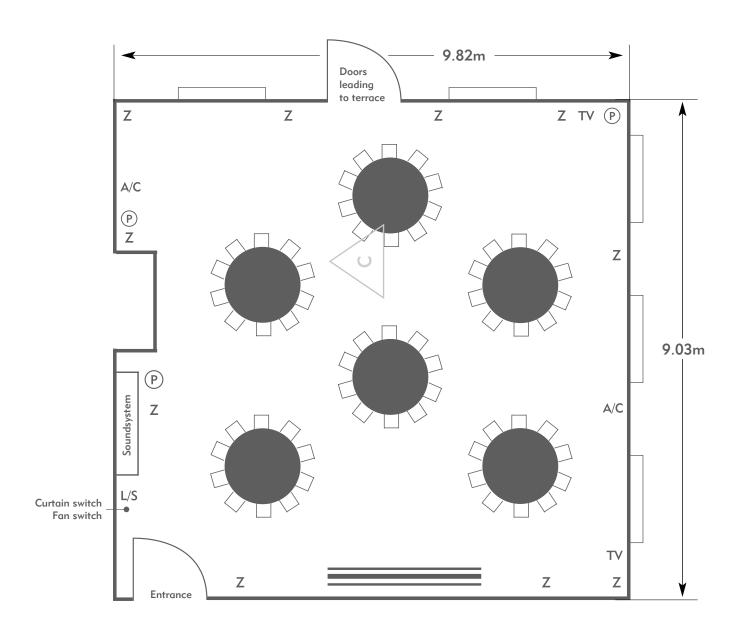

# Fairway Suite

Room plan: Cabaret Capacity: 50 people

KEY:

**Z** = 13 Amp Sockets

**32A** = 32 AMP Single Phase

P = Phone Point

= ISDN line

TV = T. V. Socket

L/S = Light Switch

C L = Chandelier / Ceiling light

= Screen

**A/C** = Heating / Aircon

Diagrams are not to scale, layouts are representative.