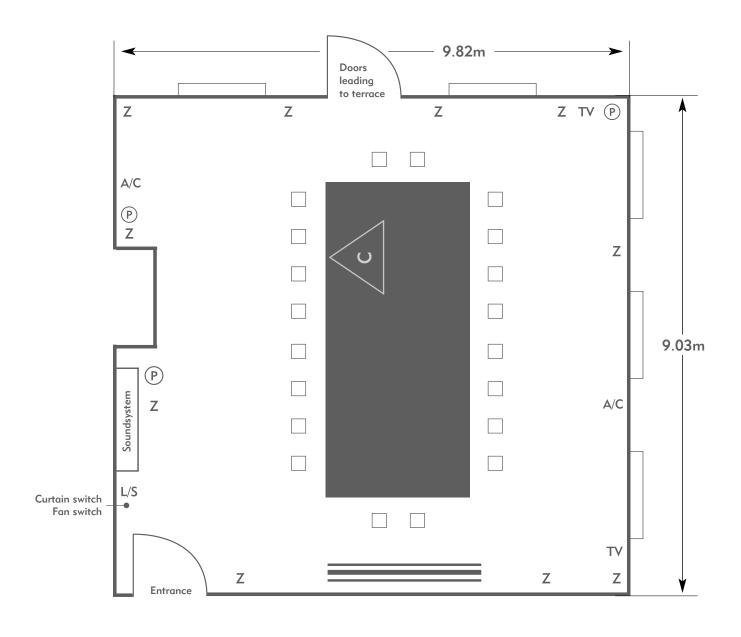

#### Fairway Suite

Room plan: Boardroom Capacity: 20 people

**Z** = 13 Amp Sockets

**32A** = 32 AMP Single Phase

P = Phone Point

= ISDN line

TV = T. V. Socket

**L/S** = Light Switch

C L = Chandelier / Ceiling light

= Screen

A/C = Heating / Aircon

Diagrams are not to scale, layouts are representative.