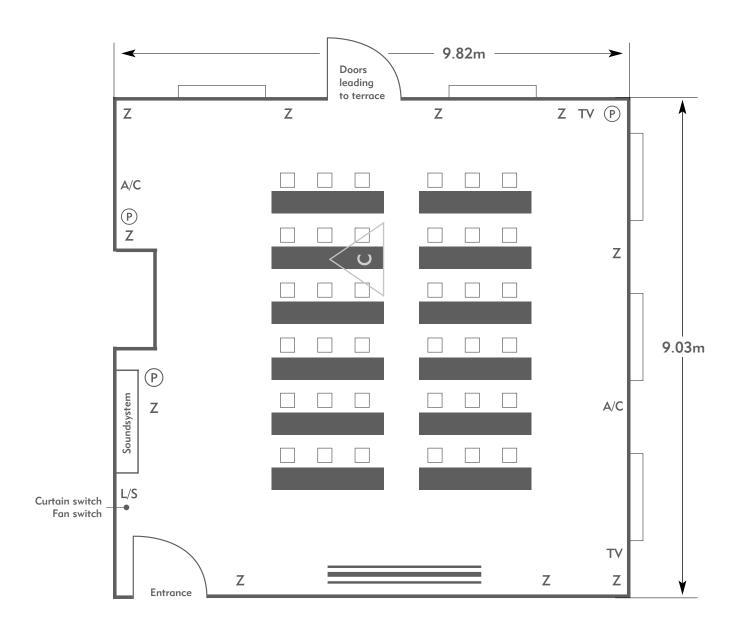

#### Fairway Suite

Room plan: Classroom Capacity: 38 people

KEY:

**Z** = 13 Amp Sockets

**32A** = 32 AMP Single Phase

P = Phone Point

I = ISDN line

TV = T. V. Socket

**L/S** = Light Switch

C L = Chandelier / Ceiling light

= Screen

A/C = Heating / Aircon

Diagrams are not to scale, layouts are representative.